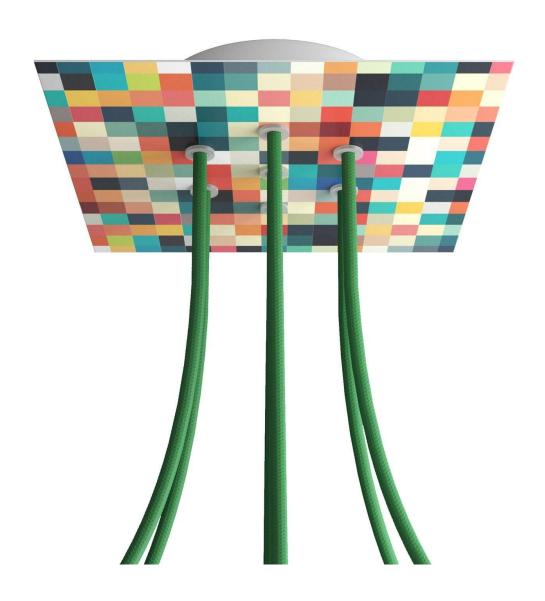

### **Product title:**

7 Holes - LARGE Square Ceiling Canopy Kit - Rose One System - PROMO

#### **Product short description:**

This Rose One Canopy Kit comes with EVERYTHING you need to make your own 7 hole pendant light utilizing our LARGE Rose One Canopy & square Cover.

What sets this apart from our regular pendant light canopies is that this is a two part system with an extra deep ceiling canopy that allows for easier wiring of connections, as well as a wide cover over the canopy that allows you to create pendant lights, swag chandeliers, cluster lights and more with even greater impact.

This Rose One Canopy Kit includes the following: a LARGE Rose One Cover (7.87" diameter) with pre-drilled holes; a LARGE Extra Deep Rose One Canopy (4.7" diameter); cable clamp strain reliefs; and all brackets & mounting hardware.

#### Technical data for LARGE Square Ceiling Canopy Kit - Rose One System

- LARGE Extra Deep Rose One Ceiling Canopy
- Diameter: 4.7 inches
- Height: 1.38 inches
- Material: metal
- Bracket fasteners
- 4 Caps and 4 rubber grommets are included for side holes
- LARGE Rose One Cover
- Material: aluminum or dibond
- Length of each side: 7.87 inches
- Hole diameters: 10 mm (3/8")
- Thickness: if aluminum 1 mm, if dibond 3 mm
- Clear plastic cable clamp strain reliefs included (1 per hole)