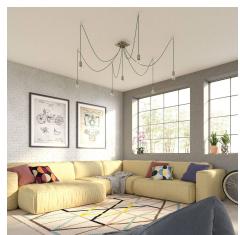

#### **Product short description:**

This Rose One Canopy Kit comes with EVERYTHING you need to make your own 7 hole pendant light utilizing our LARGE Rose One Canopy & square Cover.

What sets this apart from our regular pendant light canopies is that this is a two part system with an extra deep ceiling canopy that allows for easier wiring of connections, as well as a wide cover over the canopy that allows you to create pendant lights, swag chandeliers, cluster lights and more with even greater impact.

Our Rose One Canopy Kits come in a wide variety of colors and designs. And you can choose from the whichever pre-drilled hole pattern works best for you OR purchase one of our Rose One Cover Un-drilled Blanks and you can create whatever pattern you like!