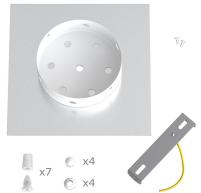

### **Product title:**

7 Holes - LARGE Square Ceiling Canopy Kit - Rose One System - PROMO

#### **Product short description:**

This Rose One Canopy Kit comes with EVERYTHING you need to make your own 7 hole pendant light utilizing our LARGE Rose One Canopy & square Cover.

What sets this apart from our regular pendant light canopies is that this is a two part system with an extra deep ceiling canopy that allows for easier wiring of connections, as well as a wide cover over the canopy that allows you to create pendant lights, swag chandeliers, cluster lights and more with even greater impact.

This Rose One Canopy Kit includes the following: a LARGE Rose One Cover (7.87" diameter) with pre-drilled holes; a LARGE Extra Deep Rose One Canopy (4.7" diameter); cable clamp strain reliefs; and all brackets & mounting hardware.

#### Technical data for LARGE Square Ceiling Canopy Kit - Rose One System

- LARGE Extra Deep Rose One Ceiling Canopy
- Diameter: 4.7 inches
- Height: 1.38 inches
- Material: metal
- Bracket fasteners
- 4 Caps and 4 rubber grommets are included for side holes
- LARGE Rose One Cover
- Material: aluminum or dibond
- Length of each side: 7.87 inches
- Hole diameters: 10 mm (3/8")
- Thickness: if aluminum 1 mm, if dibond 3 mm
- Clear plastic cable clamp strain reliefs included (1 per hole)