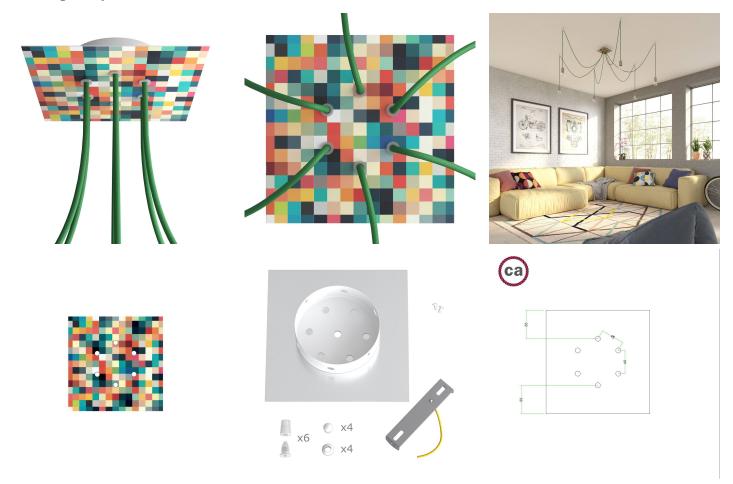

#### **Product short description:**

This Rose One Canopy Kit comes with EVERYTHING you need to make your own 6 hole pendant light utilizing our LARGE Rose One Canopy & square Cover.

What sets this apart from our regular pendant light canopies is that this is a two part system with an extra deep ceiling canopy that allows for easier wiring of connections, as well as a wide cover over the canopy that allows you to create pendant lights, swag chandeliers, cluster lights and more with even greater impact.

This Rose One Canopy Kit includes the following: a LARGE Rose One Cover (7.87" diameter) with pre-drilled holes; a LARGE Extra Deep Rose One Canopy (4.7" diameter); cable clamp strain reliefs; and all brackets & mounting hardware.

Our Rose One Canopy Kits come in a wide variety of colors and designs. And you can choose from the whichever pre-drilled hole pattern works best for you OR purchase one of our Rose One Cover Un-drilled Blanks and you can create whatever pattern you like!