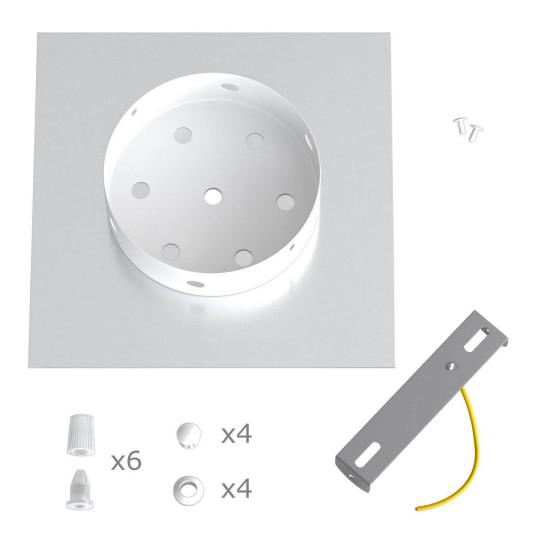

This Rose One Canopy Kit includes the following: a LARGE Rose One Cover (7.87" diameter) with pre-drilled holes; a LARGE Extra Deep Rose One Canopy (4.7" diameter); cable clamp strain reliefs; and all brackets & mounting hardware.

#### Technical data for LARGE Square Ceiling Canopy Kit - Rose One System

- LARGE Extra Deep Rose One Ceiling Canopy
- Diameter: 4.7 inches
- Height: 1.38 inches
- Material: metal
- Bracket fasteners
- 4 Caps and 4 rubber grommets are included for side holes
- LARGE Rose One Cover
- Material: aluminum or dibond
- Length of each side: 7.87 inches
- Hole diameters: 10 mm (3/8")
- Thickness: if aluminum 1 mm, if dibond 3 mm
- Clear plastic cable clamp strain reliefs included (1 per hole)