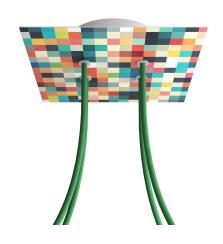

### **Product title:**

4 Holes - LARGE Square Ceiling Canopy Kit - Rose One System - PROMO

#### **Product short description:**

This Rose One Canopy Kit comes with EVERYTHING you need to make your own 4 hole pendant light utilizing our LARGE Rose One Canopy & square Cover.

What sets this apart from our regular pendant light canopies is that this is a two part system with an extra deep ceiling canopy that allows for easier wiring of connections, as well as a wide cover over the canopy that allows you to create pendant lights, swag chandeliers, cluster lights and more with even greater impact.

This Rose One Canopy Kit includes the following: a LARGE Rose One Cover (7.87" diameter) with pre-drilled holes; a LARGE Extra Deep Rose One Canopy (4.7" diameter); cable clamp strain reliefs; and all brackets & mounting hardware.