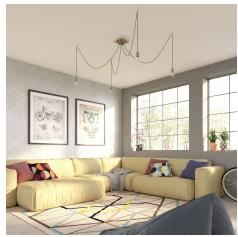

#### **Product short description:**

This Rose One Canopy Kit comes with EVERYTHING you need to make your own 4 hole pendant light utilizing our LARGE Rose One Canopy & square Cover.

What sets this apart from our regular pendant light canopies is that this is a two part system with an extra deep ceiling canopy that allows for easier wiring of connections, as well as a wide cover over the canopy that allows you to create pendant lights, swag chandeliers, cluster lights and more with even greater impact.

Our Rose One Canopy Kits come in a wide variety of colors and designs. And you can choose from the whichever pre-drilled hole pattern works best for you OR purchase one of our Rose One Cover Un-drilled Blanks and you can create whatever pattern you like!