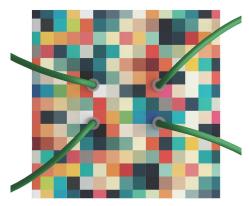

#### **Product attributes:**

Decoration: Palette, Street Art, Pop-Corn, Orange, Triangle

#### Technical data for LARGE Square Ceiling Canopy Kit - Rose One System

- LARGE Extra Deep Rose One Ceiling Canopy
- Diameter: 4.7 inches
- Height: 1.38 inches
- Material: metal
- Bracket fasteners
- 4 Caps and 4 rubber grommets are included for side holes
- LARGE Rose One Cover
- Material: aluminum or dibond
- Length of each side: 7.87 inches
- Hole diameters: 10 mm (3/8")
- Thickness: if aluminum 1 mm, if dibond 3 mm
- Clear plastic cable clamp strain reliefs included (1 per hole)