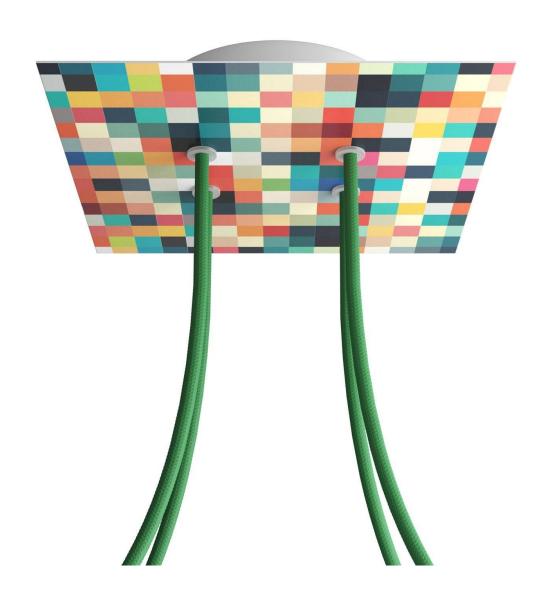

### **Product title:**

4 Holes - LARGE Square Ceiling Canopy Kit - Rose One System - PROMO

#### **Product short description:**

This Rose One Canopy Kit comes with EVERYTHING you need to make your own 4 hole pendant light utilizing our LARGE Rose One Canopy & square Cover.

What sets this apart from our regular pendant light canopies is that this is a two part system with an extra deep ceiling canopy that allows for easier wiring of connections, as well as a wide cover over the canopy that allows you to create pendant lights, swag chandeliers, cluster lights and more with even greater impact.

This Rose One Canopy Kit includes the following: a LARGE Rose One Cover (7.87" diameter) with pre-drilled holes; a LARGE Extra Deep Rose One Canopy (4.7" diameter); cable clamp strain reliefs; and all brackets & mounting hardware.

#### Technical data for LARGE Square Ceiling Canopy Kit - Rose One System

- LARGE Extra Deep Rose One Ceiling Canopy
- Diameter: 4.7 inches
- Height: 1.38 inches
- Material: metal
- Bracket fasteners
- 4 Caps and 4 rubber grommets are included for side holes
- LARGE Rose One Cover
- Material: aluminum or dibond
- Length of each side: 7.87 inches
- Hole diameters: 10 mm (3/8")
- Thickness: if aluminum 1 mm, if dibond 3 mm
- Clear plastic cable clamp strain reliefs included (1 per hole)