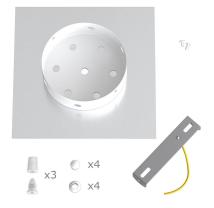

### Product short description:

This Rose One Canopy Kit comes with EVERYTHING you need to make your own 3 hole pendant light utilizing our LARGE Rose One Canopy & square Cover.

What sets this apart from our regular pendant light canopies is that this is a two part system with an extra deep ceiling canopy that allows for easier wiring of connections, as well as a wide cover over the canopy that allows you to create pendant lights, swag chandeliers, cluster lights and more with even greater impact.

This Rose One Canopy Kit includes the following: a LARGE Rose One Cover (7.87" diameter) with pre-drilled holes; a LARGE Extra Deep Rose One Canopy (4.7" diameter); cable clamp strain reliefs; and all brackets & mounting hardware.

#### Technical data for LARGE Square Ceiling Canopy Kit - Rose One System

- LARGE Extra Deep Rose One Ceiling Canopy
- Diameter: 4.7 inches
- Height: 1.38 inches
- Material: metal
- Bracket fasteners
- 4 Caps and 4 rubber grommets are included for side holes
- LARGE Rose One Cover
- Material: aluminum or dibond
- Length of each side: 7.87 inches
- Hole diameters: 10 mm (3/8")
- Thickness: if aluminum 1 mm, if dibond 3 mm
- Clear plastic cable clamp strain reliefs included (1 per hole)