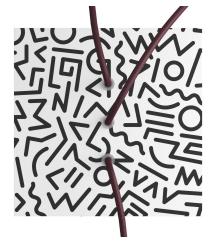

### Product short description:

This Rose One Canopy Kit comes with EVERYTHING you need to make your own 3 hole pendant light utilizing our LARGE Rose One Canopy & square Cover.

What sets this apart from our regular pendant light canopies is that this is a two part system with an extra deep ceiling canopy that allows for easier wiring of connections, as well as a wide cover over the canopy that allows you to create pendant lights, swag chandeliers, cluster lights and more with even greater impact.

This Rose One Canopy Kit includes the following: a LARGE Rose One Cover (7.87" diameter) with pre-drilled holes; a LARGE Extra Deep Rose One Canopy (4.7" diameter); cable clamp strain reliefs; and all brackets & mounting hardware.

#### Technical data for LARGE Square Ceiling Canopy Kit - Rose One System

- LARGE Extra Deep Rose One Ceiling Canopy
- Diameter: 4.7 inches
- Height: 1.38 inches
- Material: metal
- Bracket fasteners
- 4 Caps and 4 rubber grommets are included for side holes
- LARGE Rose One Cover
- Material: aluminum or dibond
- Length of each side: 7.87 inches
- Hole diameters: 10 mm (3/8")
- Thickness: if aluminum 1 mm, if dibond 3 mm
- Clear plastic cable clamp strain reliefs included (1 per hole)