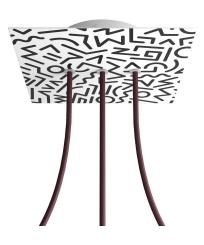

### Product short description:

This Rose One Canopy Kit comes with EVERYTHING you need to make your own 3 hole pendant light utilizing our LARGE Rose One Canopy & square Cover.

What sets this apart from our regular pendant light canopies is that this is a two part system with an extra deep ceiling canopy that allows for easier wiring of connections, as well as a wide cover over the canopy that allows you to create pendant lights, swag chandeliers, cluster lights and more with even greater impact.

This Rose One Canopy Kit includes the following: a LARGE Rose One Cover (7.87" diameter) with pre-drilled holes; a LARGE Extra Deep Rose One Canopy (4.7" diameter); cable clamp strain reliefs; and all brackets & mounting hardware.

#### Technical data for LARGE Square Ceiling Canopy Kit - Rose One System

- LARGE Extra Deep Rose One Ceiling Canopy
- Diameter: 4.7 inches
- Height: 1.38 inches
- Material: metal
- Bracket fasteners
- 4 Caps and 4 rubber grommets are included for side holes
- LARGE Rose One Cover
- Material: aluminum or dibond
- Length of each side: 7.87 inches
- Hole diameters: 10 mm (3/8")
- Thickness: if aluminum 1 mm, if dibond 3 mm
- Clear plastic cable clamp strain reliefs included (1 per hole)