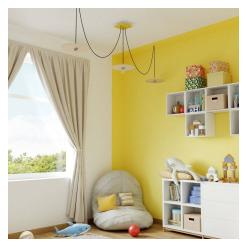

### Product short description:

This Rose One Canopy Kit comes with EVERYTHING you need to make your own 3 hole pendant light utilizing our LARGE Rose One Canopy & square Cover.

What sets this apart from our regular pendant light canopies is that this is a two part system with an extra deep ceiling canopy that allows for easier wiring of connections, as well as a wide cover over the canopy that allows you to create pendant lights, swag chandeliers, cluster lights and more with even greater impact.

Our Rose One Canopy Kits come in a wide variety of colors and designs. And you can choose from the whichever pre-drilled hole pattern works best for you OR purchase one of our Rose One Cover Un-drilled Blanks and you can create whatever pattern you like!