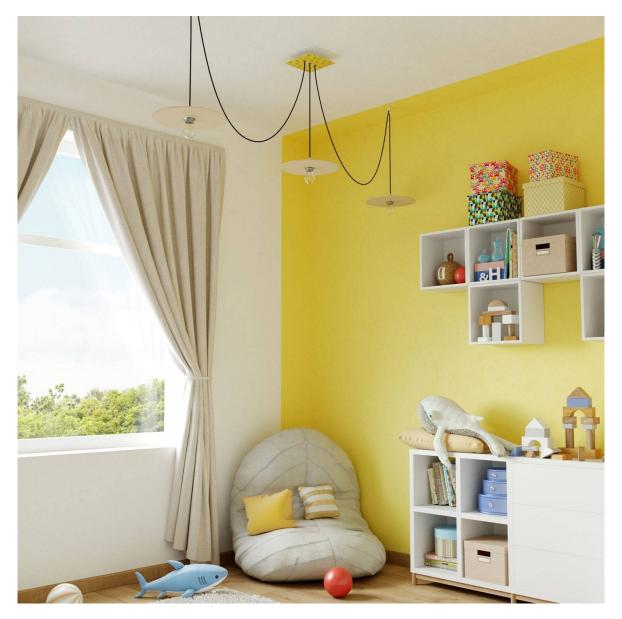

### Product short description:

This Rose One Canopy Kit comes with EVERYTHING you need to make your own 3 hole pendant light utilizing our LARGE Rose One Canopy & square Cover.

What sets this apart from our regular pendant light canopies is that this is a two part system with an extra deep ceiling canopy that allows for easier wiring of connections, as well as a wide cover over the canopy that allows you to create pendant lights, swag chandeliers, cluster lights and more with even greater impact.

This Rose One Canopy Kit includes the following: a LARGE Rose One Cover (7.87" diameter) with pre-drilled holes; a LARGE Extra Deep Rose One Canopy (4.7" diameter); cable clamp strain reliefs; and all brackets & mounting hardware.

Our Rose One Canopy Kits come in a wide variety of colors and designs. And you can choose from the whichever pre-drilled hole pattern works best for you OR purchase one of our Rose One Cover Un-drilled Blanks and you can create whatever pattern you like!