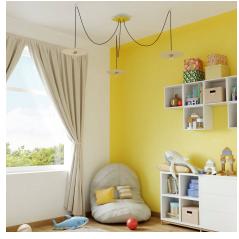

## Product short description:

This Rose One Canopy Kit comes with EVERYTHING you need to make your own 3 hole pendant light utilizing our LARGE Rose One Canopy & square Cover.

What sets this apart from our regular pendant light canopies is that this is a two part system with an extra deep ceiling canopy that allows for easier wiring of connections, as well as a wide cover over the canopy that allows you to create pendant lights, swag chandeliers, cluster lights and more with even greater impact.

Our Rose One Canopy Kits come in a wide variety of colors and designs. And you can choose from the whichever pre-drilled hole pattern works best for you OR purchase one of our Rose One Cover Un-drilled Blanks and you can create whatever pattern you like!