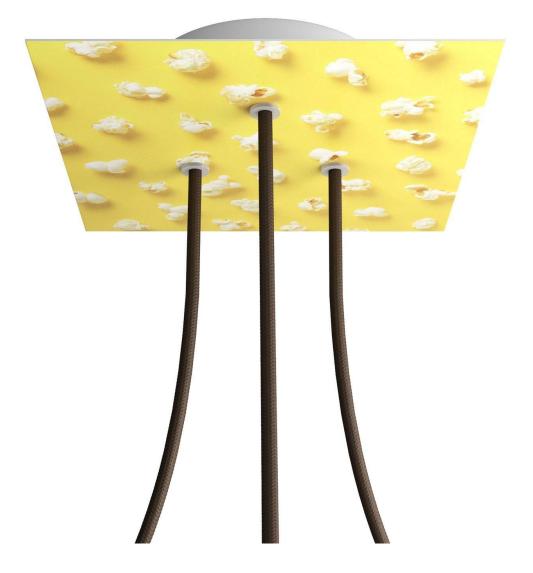

## Product short description:

This Rose One Canopy Kit comes with EVERYTHING you need to make your own 3 hole pendant light utilizing our LARGE Rose One Canopy & square Cover.

What sets this apart from our regular pendant light canopies is that this is a two part system with an extra deep ceiling canopy that allows for easier wiring of connections, as well as a wide cover over the canopy that allows you to create pendant lights, swag chandeliers, cluster lights and more with even greater impact.

This Rose One Canopy Kit includes the following: a LARGE Rose One Cover (7.87" diameter) with pre-drilled holes; a LARGE Extra Deep Rose One Canopy (4.7" diameter); cable clamp strain reliefs; and all brackets & mounting hardware.

#### Technical data for LARGE Square Ceiling Canopy Kit - Rose One System

- LARGE Extra Deep Rose One Ceiling Canopy
- Diameter: 4.7 inches
- Height: 1.38 inches
- Material: metal
- Bracket fasteners
- 4 Caps and 4 rubber grommets are included for side holes
- LARGE Rose One Cover
- Material: aluminum or dibond
- Length of each side: 7.87 inches
- Hole diameters: 10 mm (3/8")
- Thickness: if aluminum 1 mm, if dibond 3 mm
- Clear plastic cable clamp strain reliefs included (1 per hole)