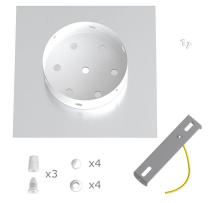

This Rose One Canopy Kit includes the following: a LARGE Rose One Cover (7.87" diameter) with pre-drilled holes; a LARGE Extra Deep Rose One Canopy (4.7" diameter); cable clamp strain reliefs; and all brackets & mounting hardware.

#### Technical data for LARGE Square Ceiling Canopy Kit - Rose One System

- LARGE Extra Deep Rose One Ceiling Canopy
- Diameter: 4.7 inches
- Height: 1.38 inches
- Material: metal
- Bracket fasteners
- 4 Caps and 4 rubber grommets are included for side holes
- LARGE Rose One Cover
- Material: aluminum or dibond
- Length of each side: 7.87 inches
- Hole diameters: 10 mm (3/8")
- Thickness: if aluminum 1 mm, if dibond 3 mm
- Clear plastic cable clamp strain reliefs included (1 per hole)