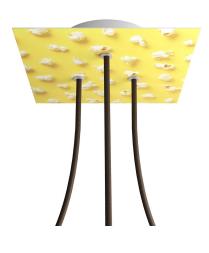

## Product short description:

This Rose One Canopy Kit comes with EVERYTHING you need to make your own 3 hole pendant light utilizing our LARGE Rose One Canopy & square Cover.

What sets this apart from our regular pendant light canopies is that this is a two part system with an extra deep ceiling canopy that allows for easier wiring of connections, as well as a wide cover over the canopy that allows you to create pendant lights, swag chandeliers, cluster lights and more with even greater impact.

This Rose One Canopy Kit includes the following: a LARGE Rose One Cover (7.87" diameter) with pre-drilled holes; a LARGE Extra Deep Rose One Canopy (4.7" diameter); cable clamp strain reliefs; and all brackets & mounting hardware.

#### Technical data for LARGE Square Ceiling Canopy Kit - Rose One System

- LARGE Extra Deep Rose One Ceiling Canopy
- Diameter: 4.7 inches
- Height: 1.38 inches
- Material: metal
- Bracket fasteners
- 4 Caps and 4 rubber grommets are included for side holes
- LARGE Rose One Cover
- Material: aluminum or dibond
- Length of each side: 7.87 inches
- Hole diameters: 10 mm (3/8")
- Thickness: if aluminum 1 mm, if dibond 3 mm
- Clear plastic cable clamp strain reliefs included (1 per hole)