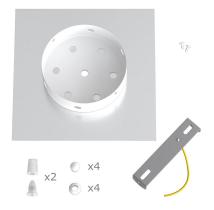

## Product short description:

This Rose One Canopy Kit comes with EVERYTHING you need to make your own 2 hole pendant light utilizing our LARGE Rose One Canopy & square Cover.

What sets this apart from our regular pendant light canopies is that this is a two part system with an extra deep ceiling canopy that allows for easier wiring of connections, as well as a wide cover over the canopy that allows you to create pendant lights, swag chandeliers, cluster lights and more with even greater impact.

This Rose One Canopy Kit includes the following: a LARGE Rose One Cover (7.87" diameter) with pre-drilled holes; a LARGE Extra Deep Rose One Canopy (4.7" diameter); cable clamp strain reliefs; and all brackets & mounting hardware.

#### Technical data for LARGE Square Ceiling Canopy Kit - Rose One System

- LARGE Extra Deep Rose One Ceiling Canopy
- Diameter: 4.7 inches
- Height: 1.38 inches
- Material: metal
- Bracket fasteners
- 4 Caps and 4 rubber grommets are included for side holes
- LARGE Rose One Cover
- Material: aluminum or dibond
- Length of each side: 7.87 inches
- Hole diameters: 10 mm (3/8")
- Thickness: if aluminum 1 mm, if dibond 3 mm
- Clear plastic cable clamp strain reliefs included (1 per hole)