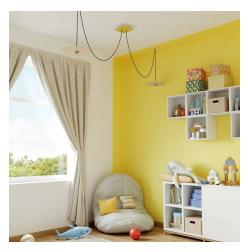

## Product short description:

This Rose One Canopy Kit comes with EVERYTHING you need to make your own 2 hole pendant light utilizing our LARGE Rose One Canopy & square Cover.

What sets this apart from our regular pendant light canopies is that this is a two part system with an extra deep ceiling canopy that allows for easier wiring of connections, as well as a wide cover over the canopy that allows you to create pendant lights, swag chandeliers, cluster lights and more with even greater impact.