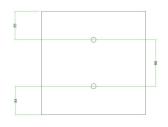

#### Technical data for LARGE Square Ceiling Canopy Kit - Rose One System

- LARGE Extra Deep Rose One Ceiling Canopy
- Diameter: 4.7 inches
- Height: 1.38 inches
- Material: metal
- Bracket fasteners
- 4 Caps and 4 rubber grommets are included for side holes
- LARGE Rose One Cover
- Material: aluminum or dibond
- Length of each side: 7.87 inches
- Hole diameters: 10 mm (3/8")
- Thickness: if aluminum 1 mm, if dibond 3 mm
- Clear plastic cable clamp strain reliefs included (1 per hole)