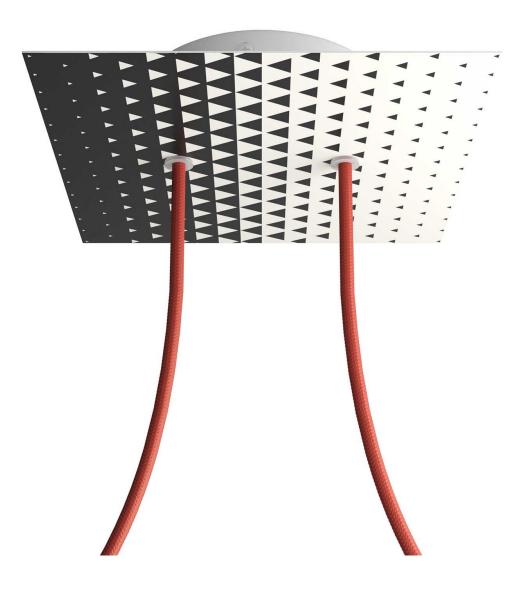

# **Product title:**

2 Holes - LARGE Square Ceiling Canopy Kit - Rose One System - PROMO

## Product short description:

This Rose One Canopy Kit comes with EVERYTHING you need to make your own 2 hole pendant light utilizing our LARGE Rose One Canopy & square Cover.

What sets this apart from our regular pendant light canopies is that this is a two part system with an extra deep ceiling canopy that allows for easier wiring of connections, as well as a wide cover over the canopy that allows you to create pendant lights, swag chandeliers, cluster lights and more with even greater impact.

This Rose One Canopy Kit includes the following: a LARGE Rose One Cover (7.87" diameter) with pre-drilled holes; a LARGE Extra Deep Rose One Canopy (4.7" diameter); cable clamp strain reliefs; and all brackets & mounting hardware.

#### Technical data for LARGE Square Ceiling Canopy Kit - Rose One System

- LARGE Extra Deep Rose One Ceiling Canopy
- Diameter: 4.7 inches
- Height: 1.38 inches
- Material: metal
- Bracket fasteners
- 4 Caps and 4 rubber grommets are included for side holes
- LARGE Rose One Cover
- Material: aluminum or dibond
- Length of each side: 7.87 inches
- Hole diameters: 10 mm (3/8")
- Thickness: if aluminum 1 mm, if dibond 3 mm
- Clear plastic cable clamp strain reliefs included (1 per hole)