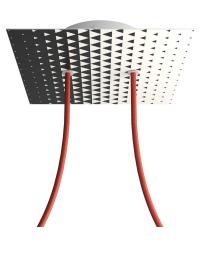

# **Product title:**

2 Holes - LARGE Square Ceiling Canopy Kit - Rose One System - PROMO

## Product short description:

This Rose One Canopy Kit comes with EVERYTHING you need to make your own 2 hole pendant light utilizing our LARGE Rose One Canopy & square Cover.

What sets this apart from our regular pendant light canopies is that this is a two part system with an extra deep ceiling canopy that allows for easier wiring of connections, as well as a wide cover over the canopy that allows you to create pendant lights, swag chandeliers, cluster lights and more with even greater impact.

This Rose One Canopy Kit includes the following: a LARGE Rose One Cover (7.87" diameter) with pre-drilled holes; a LARGE Extra Deep Rose One Canopy (4.7" diameter); cable clamp strain reliefs; and all brackets & mounting hardware.

#### Technical data for LARGE Square Ceiling Canopy Kit - Rose One System

- LARGE Extra Deep Rose One Ceiling Canopy
- Diameter: 4.7 inches
- Height: 1.38 inches
- Material: metal
- Bracket fasteners
- 4 Caps and 4 rubber grommets are included for side holes
- LARGE Rose One Cover
- Material: aluminum or dibond
- Length of each side: 7.87 inches
- Hole diameters: 10 mm (3/8")
- Thickness: if aluminum 1 mm, if dibond 3 mm
- Clear plastic cable clamp strain reliefs included (1 per hole)