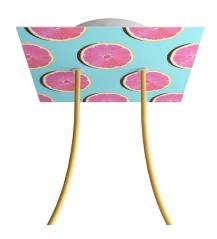

### **Product title:**

2 Holes - LARGE Square Ceiling Canopy Kit - Rose One System - PROMO

#### **Product short description:**

This Rose One Canopy Kit comes with EVERYTHING you need to make your own 2 hole pendant light utilizing our LARGE Rose One Canopy & square Cover.

What sets this apart from our regular pendant light canopies is that this is a two part system with an extra deep ceiling canopy that allows for easier wiring of connections, as well as a wide cover over the canopy that allows you to create pendant lights, swag chandeliers, cluster lights and more with even greater impact.

This Rose One Canopy Kit includes the following: a LARGE Rose One Cover (7.87" diameter) with pre-drilled holes; a LARGE Extra Deep Rose One Canopy (4.7" diameter); cable clamp strain reliefs; and all brackets & mounting hardware.