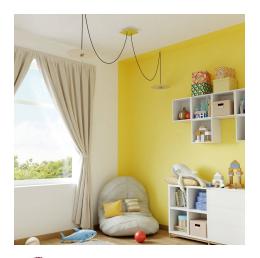

#### **Product short description:**

This Rose One Canopy Kit comes with EVERYTHING you need to make your own 2 hole pendant light utilizing our LARGE Rose One Canopy & square Cover.

What sets this apart from our regular pendant light canopies is that this is a two part system with an extra deep ceiling canopy that allows for easier wiring of connections, as well as a wide cover over the canopy that allows you to create pendant lights, swag chandeliers, cluster lights and more with even greater impact.