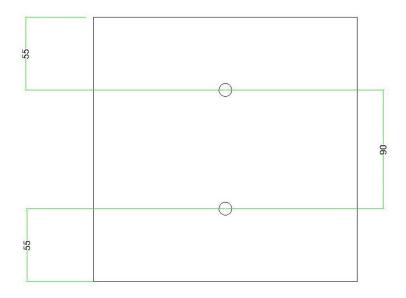

#### Technical data for LARGE Square Ceiling Canopy Kit - Rose One System

- LARGE Extra Deep Rose One Ceiling Canopy
- Diameter: 4.7 inches
- Height: 1.38 inches
- Material: metal
- Bracket fasteners
- 4 Caps and 4 rubber grommets are included for side holes
- LARGE Rose One Cover
- Material: aluminum or dibond
- Length of each side: 7.87 inches
- Hole diameters: 10 mm (3/8")
- Thickness: if aluminum 1 mm, if dibond 3 mm
- Clear plastic cable clamp strain reliefs included (1 per hole)