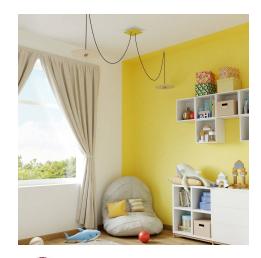

### **Product short description:**

This Rose One Canopy Kit comes with EVERYTHING you need to make your own 2 hole pendant light utilizing our LARGE Rose One Canopy & square Cover.

What sets this apart from our regular pendant light canopies is that this is a two part system with an extra deep ceiling canopy that allows for easier wiring of connections, as well as a wide cover over the canopy that allows you to create pendant lights, swag chandeliers, cluster lights and more with even greater impact.

Our Rose One Canopy Kits come in a wide variety of colors and designs. And you can choose from the whichever pre-drilled hole pattern works best for you OR purchase one of our Rose One Cover Un-drilled Blanks and you can create whatever pattern you like!