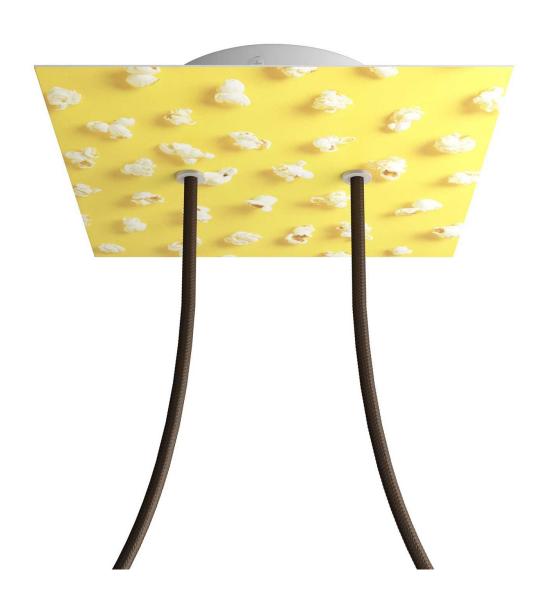

## **Product title:**

2 Holes - LARGE Square Ceiling Canopy Kit - Rose One System - PROMO

### **Product short description:**

This Rose One Canopy Kit comes with EVERYTHING you need to make your own 2 hole pendant light utilizing our LARGE Rose One Canopy & square Cover.

What sets this apart from our regular pendant light canopies is that this is a two part system with an extra deep ceiling canopy that allows for easier wiring of connections, as well as a wide cover over the canopy that allows you to create pendant lights, swag chandeliers, cluster lights and more with even greater impact.

This Rose One Canopy Kit includes the following: a LARGE Rose One Cover (7.87" diameter) with pre-drilled holes; a LARGE Extra Deep Rose One Canopy (4.7" diameter); cable clamp strain reliefs; and all brackets & mounting hardware.