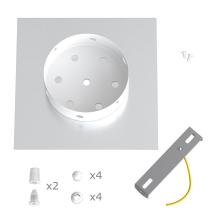

### **Product short description:**

This Rose One Canopy Kit comes with EVERYTHING you need to make your own 2 hole pendant light utilizing our LARGE Rose One Canopy & square Cover.

What sets this apart from our regular pendant light canopies is that this is a two part system with an extra deep ceiling canopy that allows for easier wiring of connections, as well as a wide cover over the canopy that allows you to create pendant lights, swag chandeliers, cluster lights and more with even greater impact.

This Rose One Canopy Kit includes the following: a LARGE Rose One Cover (7.87" diameter) with pre-drilled holes; a LARGE Extra Deep Rose One Canopy (4.7" diameter); cable clamp strain reliefs; and all brackets & mounting hardware.

#### Technical data for LARGE Square Ceiling Canopy Kit - Rose One System

- LARGE Extra Deep Rose One Ceiling Canopy
- Diameter: 4.7 inches
- Height: 1.38 inches
- Material: metal
- Bracket fasteners
- 4 Caps and 4 rubber grommets are included for side holes
- LARGE Rose One Cover
- Material: aluminum or dibond
- Length of each side: 7.87 inches
- Hole diameters: 10 mm (3/8")
- Thickness: if aluminum 1 mm, if dibond 3 mm
- Clear plastic cable clamp strain reliefs included (1 per hole)