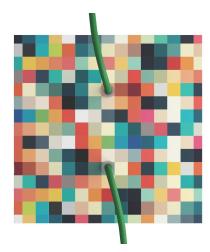

#### **Product attributes:**

Decoration: Palette, Street Art, Pop-Corn, Orange, Triangle

Our Rose One Canopy Kits come in a wide variety of colors and designs. And you can choose from the whichever pre-drilled hole pattern works best for you OR purchase one of our Rose One Cover Un-drilled Blanks and you can create whatever pattern you like!