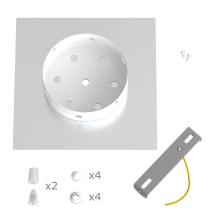

#### **Product short description:**

This Rose One Canopy Kit comes with EVERYTHING you need to make your own 2 hole pendant light utilizing our LARGE Rose One Canopy & square Cover.

What sets this apart from our regular pendant light canopies is that this is a two part system with an extra deep ceiling canopy that allows for easier wiring of connections, as well as a wide cover over the canopy that allows you to create pendant lights, swag chandeliers, cluster lights and more with even greater impact.

This Rose One Canopy Kit includes the following: a LARGE Rose One Cover (7.87" diameter) with pre-drilled holes; a LARGE Extra Deep Rose One Canopy (4.7" diameter); cable clamp strain reliefs; and all brackets & mounting hardware.

#### Technical data for LARGE Square Ceiling Canopy Kit - Rose One System

- LARGE Extra Deep Rose One Ceiling Canopy
- Diameter: 4.7 inches
- Height: 1.38 inches
- Material: metal
- Bracket fasteners
- 4 Caps and 4 rubber grommets are included for side holes
- LARGE Rose One Cover
- Material: aluminum or dibond
- Length of each side: 7.87 inches
- Hole diameters: 10 mm (3/8")
- Thickness: if aluminum 1 mm, if dibond 3 mm
- Clear plastic cable clamp strain reliefs included (1 per hole)