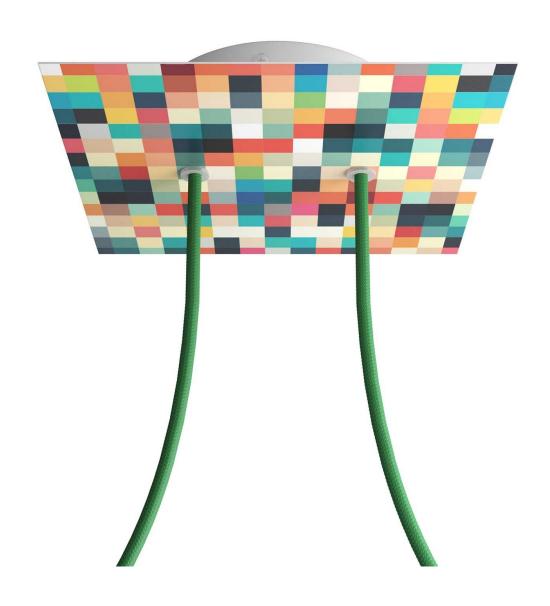

### **Product title:**

2 Holes - LARGE Square Ceiling Canopy Kit - Rose One System - PROMO

#### **Product short description:**

This Rose One Canopy Kit comes with EVERYTHING you need to make your own 2 hole pendant light utilizing our LARGE Rose One Canopy & square Cover.

What sets this apart from our regular pendant light canopies is that this is a two part system with an extra deep ceiling canopy that allows for easier wiring of connections, as well as a wide cover over the canopy that allows you to create pendant lights, swag chandeliers, cluster lights and more with even greater impact.

This Rose One Canopy Kit includes the following: a LARGE Rose One Cover (7.87" diameter) with pre-drilled holes; a LARGE Extra Deep Rose One Canopy (4.7" diameter); cable clamp strain reliefs; and all brackets & mounting hardware.

#### Technical data for LARGE Square Ceiling Canopy Kit - Rose One System

- LARGE Extra Deep Rose One Ceiling Canopy
- Diameter: 4.7 inches
- Height: 1.38 inches
- Material: metal
- Bracket fasteners
- 4 Caps and 4 rubber grommets are included for side holes
- LARGE Rose One Cover
- Material: aluminum or dibond
- Length of each side: 7.87 inches
- Hole diameters: 10 mm (3/8")
- Thickness: if aluminum 1 mm, if dibond 3 mm
- Clear plastic cable clamp strain reliefs included (1 per hole)