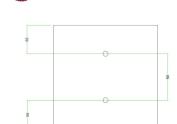

#### Technical data for LARGE Square Ceiling Canopy Kit - Rose One System

- LARGE Extra Deep Rose One Ceiling Canopy
- Diameter: 4.7 inches
- Height: 1.38 inches
- Material: metal
- Bracket fasteners
- 4 Caps and 4 rubber grommets are included for side holes
- LARGE Rose One Cover
- Material: aluminum or dibond
- Length of each side: 7.87 inches
- Hole diameters: 10 mm (3/8")
- Thickness: if aluminum 1 mm, if dibond 3 mm
- Clear plastic cable clamp strain reliefs included (1 per hole)