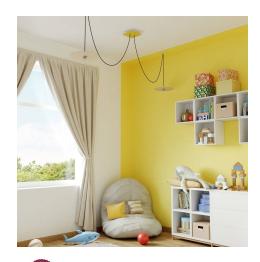

#### **Product short description:**

This Rose One Canopy Kit comes with EVERYTHING you need to make your own 2 hole pendant light utilizing our LARGE Rose One Canopy & square Cover.

What sets this apart from our regular pendant light canopies is that this is a two part system with an extra deep ceiling canopy that allows for easier wiring of connections, as well as a wide cover over the canopy that allows you to create pendant lights, swag chandeliers, cluster lights and more with even greater impact.

Our Rose One Canopy Kits come in a wide variety of colors and designs. And you can choose from the whichever pre-drilled hole pattern works best for you OR purchase one of our Rose One Cover Un-drilled Blanks and you can create whatever pattern you like!