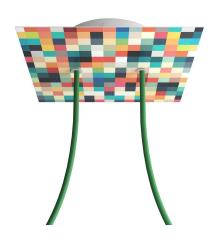

### **Product title:**

2 Holes - LARGE Square Ceiling Canopy Kit - Rose One System - PROMO

#### **Product short description:**

This Rose One Canopy Kit comes with EVERYTHING you need to make your own 2 hole pendant light utilizing our LARGE Rose One Canopy & square Cover.

What sets this apart from our regular pendant light canopies is that this is a two part system with an extra deep ceiling canopy that allows for easier wiring of connections, as well as a wide cover over the canopy that allows you to create pendant lights, swag chandeliers, cluster lights and more with even greater impact.

This Rose One Canopy Kit includes the following: a LARGE Rose One Cover (7.87" diameter) with pre-drilled holes; a LARGE Extra Deep Rose One Canopy (4.7" diameter); cable clamp strain reliefs; and all brackets & mounting hardware.