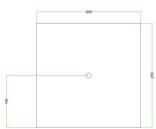

#### Technical data for LARGE Square Ceiling Canopy Kit - Rose One System

- LARGE Extra Deep Rose One Ceiling Canopy
- Diameter: 4.7 inches
- Height: 1.38 inches
- · Material: metal
- Bracket fasteners
- 4 Caps and 4 rubber grommets are included for side holes
- LARGE Rose One Cover
- Material: aluminum or dibond
- Length of each side: 7.87 inches
- Hole diameters: 10 mm (3/8")
- Thickness: if aluminum 1 mm, if dibond 3 mm
- Clear plastic cable clamp strain reliefs included (1 per hole)