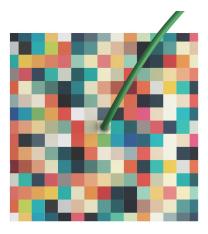

This Rose One Canopy Kit includes the following: a LARGE Rose One Cover (7.87" diameter) with pre-drilled hole; a LARGE Extra Deep Rose One Canopy (4.7" diameter); cable clamp strain reliefs; and all brackets & mounting hardware.

#### Technical data for LARGE Square Ceiling Canopy Kit - Rose One System

- LARGE Extra Deep Rose One Ceiling Canopy
- Diameter: 4.7 inches
- Height: 1.38 inches
- · Material: metal
- Bracket fasteners
- 4 Caps and 4 rubber grommets are included for side holes
- LARGE Rose One Cover
- Material: aluminum or dibond
- Length of each side: 7.87 inches
- Hole diameters: 10 mm (3/8")
- Thickness: if aluminum 1 mm, if dibond 3 mm
- Clear plastic cable clamp strain reliefs included (1 per hole)