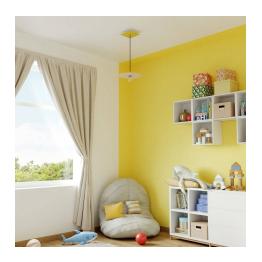

#### **Product short description:**

This Rose One Canopy Kit comes with EVERYTHING you need to make your own single hole pendant light utilizing our LARGE Rose One Canopy & square Cover.

What sets this apart from our regular pendant light canopies is that this is a two part system with an extra deep ceiling canopy that allows for easier wiring of connections, as well as a wide cover over the canopy that allows you to create pendant lights, swag chandeliers, cluster lights and more with even greater impact.

Our Rose One Canopy Kits come in a wide variety of colors and designs. And you can choose from the whichever pre-drilled hole pattern works best for you OR purchase one of our Rose One Cover Un-drilled Blanks and you can create whatever pattern you like!