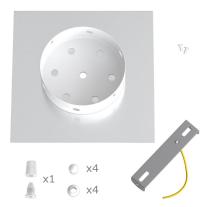

This Rose One Canopy Kit includes the following: a LARGE Rose One Cover (7.87" diameter) with pre-drilled hole; a LARGE Extra Deep Rose One Canopy (4.7" diameter); cable clamp strain reliefs; and all brackets & mounting hardware.

#### Technical data for LARGE Square Ceiling Canopy Kit - Rose One System

- LARGE Extra Deep Rose One Ceiling Canopy
- Diameter: 4.7 inches
- Height: 1.38 inches
- · Material: metal
- Bracket fasteners
- 4 Caps and 4 rubber grommets are included for side holes
- LARGE Rose One Cover
- Material: aluminum or dibond
- Length of each side: 7.87 inches
- Hole diameters: 10 mm (3/8")
- Thickness: if aluminum 1 mm, if dibond 3 mm
- Clear plastic cable clamp strain reliefs included (1 per hole)