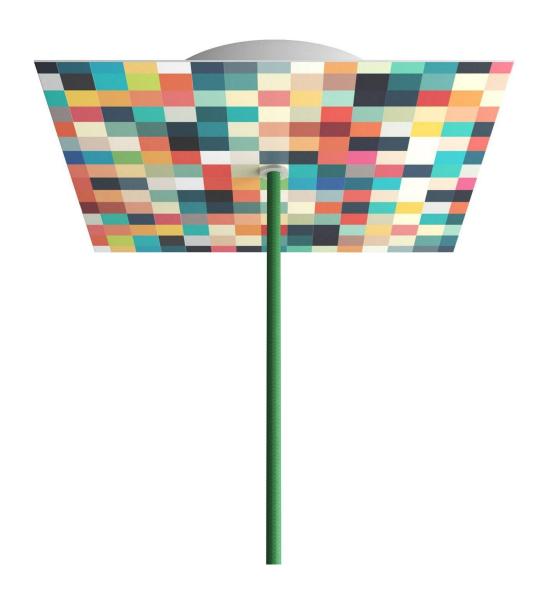

## **Product title:**

1 Hole - LARGE Square Ceiling Canopy Kit - Rose One System - PROMO

#### **Product short description:**

This Rose One Canopy Kit comes with EVERYTHING you need to make your own single hole pendant light utilizing our LARGE Rose One Canopy & square Cover.

What sets this apart from our regular pendant light canopies is that this is a two part system with an extra deep ceiling canopy that allows for easier wiring of connections, as well as a wide cover over the canopy that allows you to create pendant lights, swag chandeliers, cluster lights and more with even greater impact.

This Rose One Canopy Kit includes the following: a LARGE Rose One Cover (7.87" diameter) with pre-drilled hole; a LARGE Extra Deep Rose One Canopy (4.7" diameter); cable clamp strain reliefs; and all brackets & mounting hardware.

#### Technical data for LARGE Square Ceiling Canopy Kit - Rose One System

- LARGE Extra Deep Rose One Ceiling Canopy
- Diameter: 4.7 inches
- Height: 1.38 inches
- · Material: metal
- Bracket fasteners
- 4 Caps and 4 rubber grommets are included for side holes
- LARGE Rose One Cover
- Material: aluminum or dibond
- Length of each side: 7.87 inches
- Hole diameters: 10 mm (3/8")
- Thickness: if aluminum 1 mm, if dibond 3 mm
- Clear plastic cable clamp strain reliefs included (1 per hole)