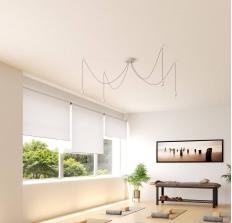

### Product short description:

This Rose One Canopy Kit comes with EVERYTHING you need to make your own 4 hole pendant light utilizing our LARGE round Rose One Canopy & Cover.

What sets this apart from our regular pendant light canopies is that this is a two part system with an extra deep ceiling canopy that allows for easier wiring of connections, as well as a wide cover over the canopy that allows you to create pendant lights, swag chandeliers, cluster lights and more with even greater impact.