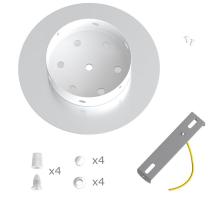

This Rose One Canopy Kit includes the following: a LARGE Rose One Cover (7.87" diameter) with pre-drilled holes; a LARGE Extra Deep Rose One Canopy (4.7" diameter); cable clamp strain reliefs; and all brackets & mounting hardware.

#### Technical data for LARGE Round Ceiling Canopy Kit - Rose One System

- LARGE Extra Deep Rose One Ceiling Canopy
- Diameter: 4.7 inches
- Height: 1.38 inches
- Material: metal
- Bracket fasteners
- 4 Caps and 4 rubber grommets are included for side holes
- LARGE Rose One Cover
- Material: aluminum or dibond
- Diameter: 7.87 inches
- Hole diameters: 10 mm (3/8")
- Thickness: if aluminum 1 mm, if dibond 3 mm
- Clear plastic cable clamp strain reliefs included (1 per hole)