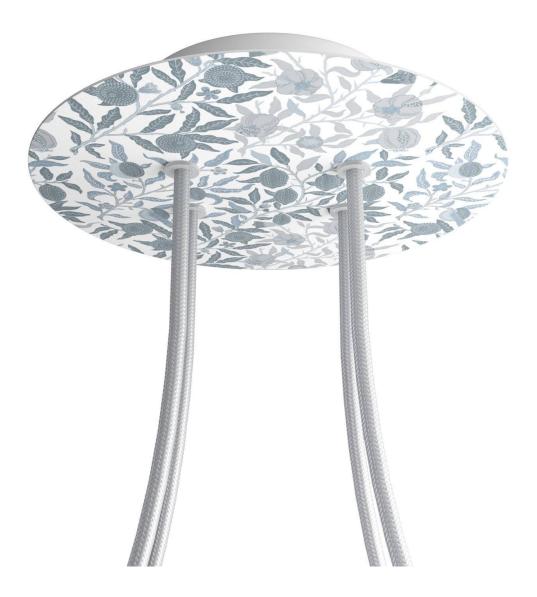

### Product short description:

This Rose One Canopy Kit comes with EVERYTHING you need to make your own 4 hole pendant light utilizing our LARGE round Rose One Canopy & Cover.

What sets this apart from our regular pendant light canopies is that this is a two part system with an extra deep ceiling canopy that allows for easier wiring of connections, as well as a wide cover over the canopy that allows you to create pendant lights, swag chandeliers, cluster lights and more with even greater impact.

This Rose One Canopy Kit includes the following: a LARGE Rose One Cover (7.87" diameter) with pre-drilled holes; a LARGE Extra Deep Rose One Canopy (4.7" diameter); cable clamp strain reliefs; and all brackets & mounting hardware.

#### Technical data for LARGE Round Ceiling Canopy Kit - Rose One System

- LARGE Extra Deep Rose One Ceiling Canopy
- Diameter: 4.7 inches
- Height: 1.38 inches
- Material: metal
- Bracket fasteners
- 4 Caps and 4 rubber grommets are included for side holes
- LARGE Rose One Cover
- Material: aluminum or dibond
- Diameter: 7.87 inches
- Hole diameters: 10 mm (3/8")
- Thickness: if aluminum 1 mm, if dibond 3 mm
- Clear plastic cable clamp strain reliefs included (1 per hole)