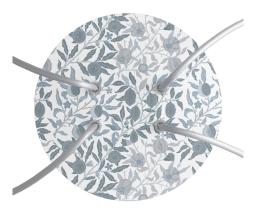

This Rose One Canopy Kit includes the following: a LARGE Rose One Cover (7.87" diameter) with pre-drilled holes; a LARGE Extra Deep Rose One Canopy (4.7" diameter); cable clamp strain reliefs; and all brackets & mounting hardware.

#### Technical data for LARGE Round Ceiling Canopy Kit - Rose One System

- LARGE Extra Deep Rose One Ceiling Canopy
- Diameter: 4.7 inches
- Height: 1.38 inches
- Material: metal
- Bracket fasteners
- 4 Caps and 4 rubber grommets are included for side holes
- LARGE Rose One Cover
- Material: aluminum or dibond
- Diameter: 7.87 inches
- Hole diameters: 10 mm (3/8")
- Thickness: if aluminum 1 mm, if dibond 3 mm
- Clear plastic cable clamp strain reliefs included (1 per hole)