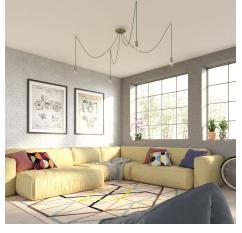

### Product short description:

This Rose One Canopy Kit comes with EVERYTHING you need to make your own 4 hole pendant light utilizing our LARGE round Rose One Canopy & Cover.

What sets this apart from our regular pendant light canopies is that this is a two part system with an extra deep ceiling canopy that allows for easier wiring of connections, as well as a wide cover over the canopy that allows you to create pendant lights, swag chandeliers, cluster lights and more with even greater impact.

This Rose One Canopy Kit includes the following: a LARGE Rose One Cover (7.87" diameter) with pre-drilled holes; a LARGE Extra Deep Rose One Canopy (4.7" diameter); cable clamp strain reliefs; and all brackets & mounting hardware.