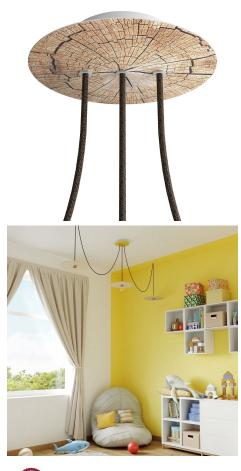

## Product short description:

This Rose One Canopy Kit comes with EVERYTHING you need to make your own 3 hole pendant light utilizing our LARGE round Rose One Canopy & Cover.

What sets this apart from our regular pendant light canopies is that this is a two part system with an extra deep ceiling canopy that allows for easier wiring of connections, as well as a wide cover over the canopy that allows you to create pendant lights, swag chandeliers, cluster lights and more with even greater impact.

Our Rose One Canopy Kits come in a wide variety of colors and designs. And you can choose from the whichever pre-drilled hole pattern works best for you OR purchase one of our Rose One Cover Un-drilled Blanks and you can create whatever pattern you like!