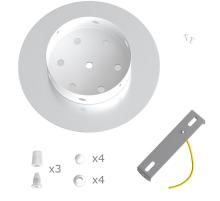

## Product short description:

This Rose One Canopy Kit comes with EVERYTHING you need to make your own 3 hole pendant light utilizing our LARGE round Rose One Canopy & Cover.

What sets this apart from our regular pendant light canopies is that this is a two part system with an extra deep ceiling canopy that allows for easier wiring of connections, as well as a wide cover over the canopy that allows you to create pendant lights, swag chandeliers, cluster lights and more with even greater impact.

This Rose One Canopy Kit includes the following: a LARGE Rose One Cover (7.87" diameter) with pre-drilled holes; a LARGE Extra Deep Rose One Canopy (4.7" diameter); cable clamp strain reliefs; and all brackets & mounting hardware.

#### Technical data for LARGE Round Ceiling Canopy Kit - Rose One System

- LARGE Extra Deep Rose One Ceiling Canopy
- Diameter: 4.7 inches
- Height: 1.38 inches
- Material: metal
- Bracket fasteners
- 4 Caps and 4 rubber grommets are included for side holes
- LARGE Rose One Cover
- Material: aluminum or dibond
- Diameter: 7.87 inches
- Hole diameters: 10 mm (3/8")
- Thickness: if aluminum 1 mm, if dibond 3 mm
- Clear plastic cable clamp strain reliefs included (1 per hole)