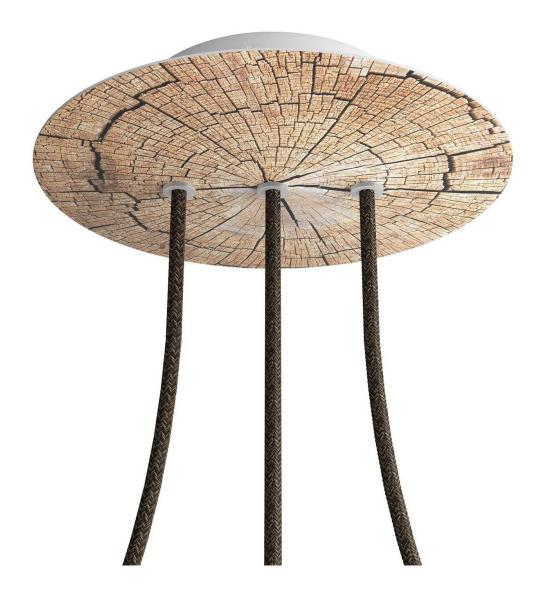

## Product short description:

This Rose One Canopy Kit comes with EVERYTHING you need to make your own 3 hole pendant light utilizing our LARGE round Rose One Canopy & Cover.

What sets this apart from our regular pendant light canopies is that this is a two part system with an extra deep ceiling canopy that allows for easier wiring of connections, as well as a wide cover over the canopy that allows you to create pendant lights, swag chandeliers, cluster lights and more with even greater impact.

This Rose One Canopy Kit includes the following: a LARGE Rose One Cover (7.87" diameter) with pre-drilled holes; a LARGE Extra Deep Rose One Canopy (4.7" diameter); cable clamp strain reliefs; and all brackets & mounting hardware.

#### Technical data for LARGE Round Ceiling Canopy Kit - Rose One System

- LARGE Extra Deep Rose One Ceiling Canopy
- Diameter: 4.7 inches
- Height: 1.38 inches
- Material: metal
- Bracket fasteners
- 4 Caps and 4 rubber grommets are included for side holes
- LARGE Rose One Cover
- Material: aluminum or dibond
- Diameter: 7.87 inches
- Hole diameters: 10 mm (3/8")
- Thickness: if aluminum 1 mm, if dibond 3 mm
- Clear plastic cable clamp strain reliefs included (1 per hole)