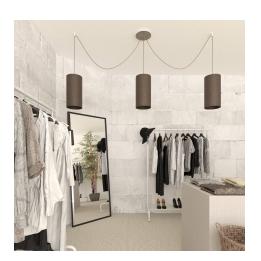

#### **Product short description:**

This Rose One Canopy Kit comes with EVERYTHING you need to make your own 3 hole pendant light utilizing our LARGE round Rose One Canopy & Cover.

What sets this apart from our regular pendant light canopies is that this is a two part system with an extra deep ceiling canopy that allows for easier wiring of connections, as well as a wide cover over the canopy that allows you to create pendant lights, swag chandeliers, cluster lights and more with even greater impact.

Our Rose One Canopy Kits come in a wide variety of colors and designs. And you can choose from the whichever pre-drilled hole pattern works best for you OR purchase one of our Rose One Cover Un-drilled Blanks and you can create whatever pattern you like!