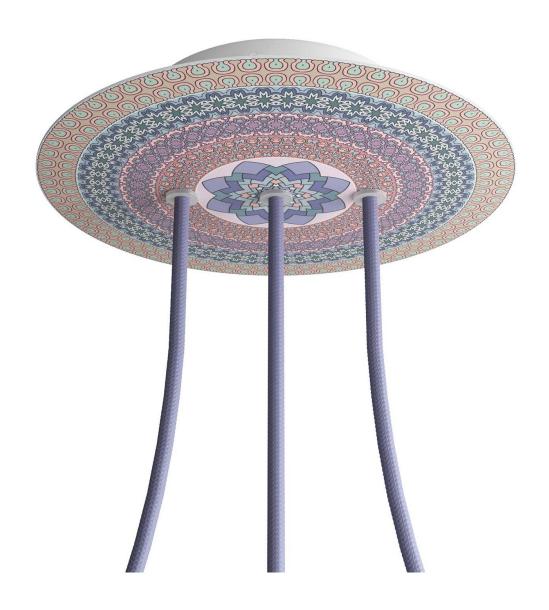

### **Product title:**

3 In-line Holes - LARGE Round Ceiling Canopy Kit - Rose One System - PROMO

#### **Product short description:**

This Rose One Canopy Kit comes with EVERYTHING you need to make your own 3 hole pendant light utilizing our LARGE round Rose One Canopy & Cover.

What sets this apart from our regular pendant light canopies is that this is a two part system with an extra deep ceiling canopy that allows for easier wiring of connections, as well as a wide cover over the canopy that allows you to create pendant lights, swag chandeliers, cluster lights and more with even greater impact.

This Rose One Canopy Kit includes the following: a LARGE Rose One Cover (7.87" diameter) with pre-drilled holes; a LARGE Extra Deep Rose One Canopy (4.7" diameter); cable clamp strain reliefs; and all brackets & mounting hardware.

Our Rose One Canopy Kits come in a wide variety of colors and designs. And you can choose from the whichever pre-drilled hole pattern works best for you OR purchase one of our Rose One Cover Un-drilled Blanks and you can create whatever pattern you like!