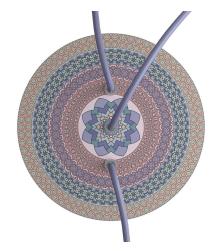

#### Technical data for LARGE Round Ceiling Canopy Kit - Rose One System

- LARGE Extra Deep Rose One Ceiling Canopy
- Diameter: 4.7 inches
- Height: 1.38 inches
- Material: metal
- Bracket fasteners
- 4 Caps and 4 rubber grommets are included for side holes
- LARGE Rose One Cover
- Material: aluminum or dibond
- Diameter: 7.87 inches
- Hole diameters: 10 mm (3/8")
- Thickness: if aluminum 1 mm, if dibond 3 mm
- Clear plastic cable clamp strain reliefs included (1 per hole)