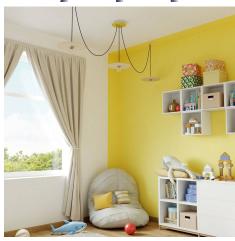

#### **Product short description:**

This Rose One Canopy Kit comes with EVERYTHING you need to make your own 3 hole pendant light utilizing our LARGE round Rose One Canopy & Cover.

What sets this apart from our regular pendant light canopies is that this is a two part system with an extra deep ceiling canopy that allows for easier wiring of connections, as well as a wide cover over the canopy that allows you to create pendant lights, swag chandeliers, cluster lights and more with even greater impact.

This Rose One Canopy Kit includes the following: a LARGE Rose One Cover (7.87" diameter) with pre-drilled holes; a LARGE Extra Deep Rose One Canopy (4.7" diameter); cable clamp strain reliefs; and all brackets & mounting hardware.

Our Rose One Canopy Kits come in a wide variety of colors and designs. And you can choose from the whichever pre-drilled hole pattern works best for you OR purchase one of our Rose One Cover Un-drilled Blanks and you can create whatever pattern you like!