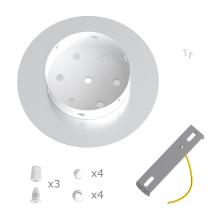

This Rose One Canopy Kit includes the following: a LARGE Rose One Cover (7.87" diameter) with pre-drilled holes; a LARGE Extra Deep Rose One Canopy (4.7" diameter); cable clamp strain reliefs; and all brackets & mounting hardware.

#### Technical data for LARGE Round Ceiling Canopy Kit - Rose One System

- LARGE Extra Deep Rose One Ceiling Canopy
- Diameter: 4.7 inches
- Height: 1.38 inches
- Material: metal
- Bracket fasteners
- 4 Caps and 4 rubber grommets are included for side holes
- LARGE Rose One Cover
- Material: aluminum or dibond
- Diameter: 7.87 inches
- Hole diameters: 10 mm (3/8")
- Thickness: if aluminum 1 mm, if dibond 3 mm
- Clear plastic cable clamp strain reliefs included (1 per hole)