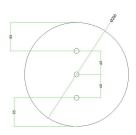

#### Technical data for LARGE Round Ceiling Canopy Kit - Rose One System

- LARGE Extra Deep Rose One Ceiling Canopy
- Diameter: 4.7 inches
- Height: 1.38 inches
- Material: metal
- Bracket fasteners
- 4 Caps and 4 rubber grommets are included for side holes
- LARGE Rose One Cover
- Material: aluminum or dibond
- Diameter: 7.87 inches
- Hole diameters: 10 mm (3/8")
- Thickness: if aluminum 1 mm, if dibond 3 mm
- Clear plastic cable clamp strain reliefs included (1 per hole)