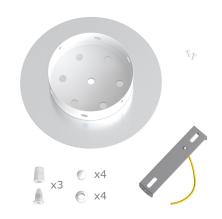

This Rose One Canopy Kit includes the following: a LARGE Rose One Cover (7.87" diameter) with pre-drilled holes; a LARGE Extra Deep Rose One Canopy (4.7" diameter); cable clamp strain reliefs; and all brackets & mounting hardware.

#### Technical data for LARGE Round Ceiling Canopy Kit - Rose One System

- LARGE Extra Deep Rose One Ceiling Canopy
- Diameter: 4.7 inches
- Height: 1.38 inches
- Material: metal
- Bracket fasteners
- 4 Caps and 4 rubber grommets are included for side holes
- LARGE Rose One Cover
- Material: aluminum or dibond
- Diameter: 7.87 inches
- Hole diameters: 10 mm (3/8")
- Thickness: if aluminum 1 mm, if dibond 3 mm
- Clear plastic cable clamp strain reliefs included (1 per hole)