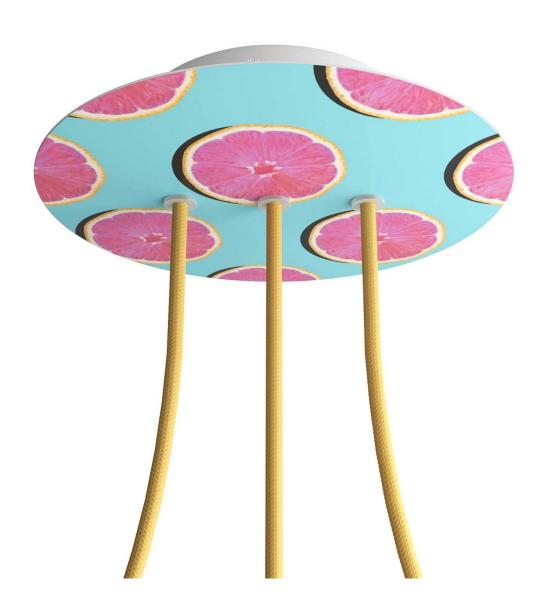

### **Product title:**

3 In-line Holes - LARGE Round Ceiling Canopy Kit - Rose One System - PROMO

#### **Product short description:**

This Rose One Canopy Kit comes with EVERYTHING you need to make your own 3 hole pendant light utilizing our LARGE round Rose One Canopy & Cover.

What sets this apart from our regular pendant light canopies is that this is a two part system with an extra deep ceiling canopy that allows for easier wiring of connections, as well as a wide cover over the canopy that allows you to create pendant lights, swag chandeliers, cluster lights and more with even greater impact.

This Rose One Canopy Kit includes the following: a LARGE Rose One Cover (7.87" diameter) with pre-drilled holes; a LARGE Extra Deep Rose One Canopy (4.7" diameter); cable clamp strain reliefs; and all brackets & mounting hardware.

#### Technical data for LARGE Round Ceiling Canopy Kit - Rose One System

- LARGE Extra Deep Rose One Ceiling Canopy
- Diameter: 4.7 inches
- Height: 1.38 inches
- Material: metal
- Bracket fasteners
- 4 Caps and 4 rubber grommets are included for side holes
- LARGE Rose One Cover
- Material: aluminum or dibond
- Diameter: 7.87 inches
- Hole diameters: 10 mm (3/8")
- Thickness: if aluminum 1 mm, if dibond 3 mm
- Clear plastic cable clamp strain reliefs included (1 per hole)