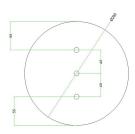

#### Technical data for LARGE Round Ceiling Canopy Kit - Rose One System

- LARGE Extra Deep Rose One Ceiling Canopy
- Diameter: 4.7 inches
- Height: 1.38 inches
- Material: metal
- Bracket fasteners
- 4 Caps and 4 rubber grommets are included for side holes
- LARGE Rose One Cover
- Material: aluminum or dibond
- Diameter: 7.87 inches
- Hole diameters: 10 mm (3/8")
- Thickness: if aluminum 1 mm, if dibond 3 mm
- Clear plastic cable clamp strain reliefs included (1 per hole)