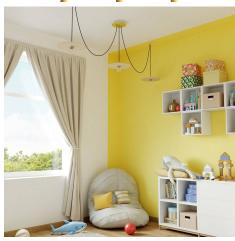

#### **Product short description:**

This Rose One Canopy Kit comes with EVERYTHING you need to make your own 3 hole pendant light utilizing our LARGE round Rose One Canopy & Cover.

What sets this apart from our regular pendant light canopies is that this is a two part system with an extra deep ceiling canopy that allows for easier wiring of connections, as well as a wide cover over the canopy that allows you to create pendant lights, swag chandeliers, cluster lights and more with even greater impact.

This Rose One Canopy Kit includes the following: a LARGE Rose One Cover (7.87" diameter) with pre-drilled holes; a LARGE Extra Deep Rose One Canopy (4.7" diameter); cable clamp strain reliefs; and all brackets & mounting hardware.