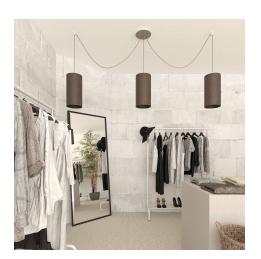

#### **Product short description:**

This Rose One Canopy Kit comes with EVERYTHING you need to make your own 3 hole pendant light utilizing our LARGE round Rose One Canopy & Cover.

What sets this apart from our regular pendant light canopies is that this is a two part system with an extra deep ceiling canopy that allows for easier wiring of connections, as well as a wide cover over the canopy that allows you to create pendant lights, swag chandeliers, cluster lights and more with even greater impact.

Our Rose One Canopy Kits come in a wide variety of colors and designs. And you can choose from the whichever pre-drilled hole pattern works best for you OR purchase one of our Rose One Cover Un-drilled Blanks and you can create whatever pattern you like!