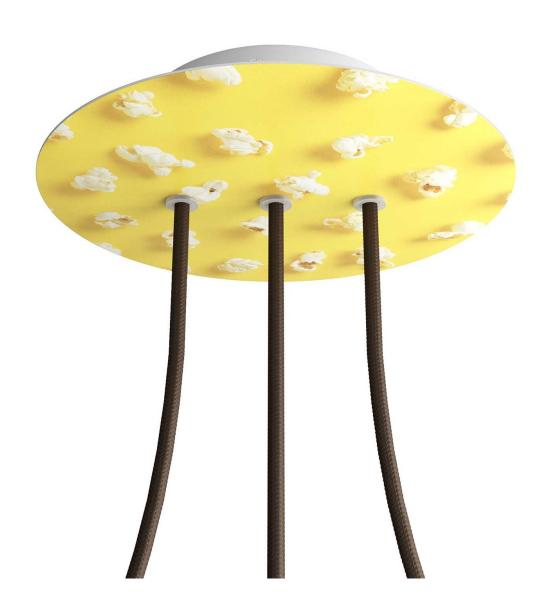

### **Product title:**

3 In-line Holes - LARGE Round Ceiling Canopy Kit - Rose One System - PROMO

#### **Product short description:**

This Rose One Canopy Kit comes with EVERYTHING you need to make your own 3 hole pendant light utilizing our LARGE round Rose One Canopy & Cover.

What sets this apart from our regular pendant light canopies is that this is a two part system with an extra deep ceiling canopy that allows for easier wiring of connections, as well as a wide cover over the canopy that allows you to create pendant lights, swag chandeliers, cluster lights and more with even greater impact.

This Rose One Canopy Kit includes the following: a LARGE Rose One Cover (7.87" diameter) with pre-drilled holes; a LARGE Extra Deep Rose One Canopy (4.7" diameter); cable clamp strain reliefs; and all brackets & mounting hardware.

#### Technical data for LARGE Round Ceiling Canopy Kit - Rose One System

- LARGE Extra Deep Rose One Ceiling Canopy
- Diameter: 4.7 inches
- Height: 1.38 inches
- Material: metal
- Bracket fasteners
- 4 Caps and 4 rubber grommets are included for side holes
- LARGE Rose One Cover
- Material: aluminum or dibond
- Diameter: 7.87 inches
- Hole diameters: 10 mm (3/8")
- Thickness: if aluminum 1 mm, if dibond 3 mm
- Clear plastic cable clamp strain reliefs included (1 per hole)