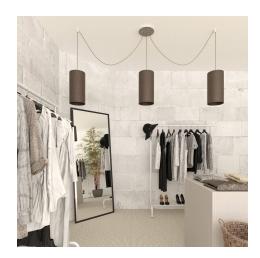

#### **Product short description:**

This Rose One Canopy Kit comes with EVERYTHING you need to make your own 3 hole pendant light utilizing our LARGE round Rose One Canopy & Cover.

What sets this apart from our regular pendant light canopies is that this is a two part system with an extra deep ceiling canopy that allows for easier wiring of connections, as well as a wide cover over the canopy that allows you to create pendant lights, swag chandeliers, cluster lights and more with even greater impact.