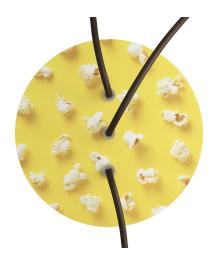

### **Product attributes:**

Decoration: Palette, Street Art, Pop-Corn, Orange, Blossom, Damasco, Mandala Varanasi, Tree Trunk

This Rose One Canopy Kit includes the following: a LARGE Rose One Cover (7.87" diameter) with pre-drilled holes; a LARGE Extra Deep Rose One Canopy (4.7" diameter); cable clamp strain reliefs; and all brackets & mounting hardware.

#### Technical data for LARGE Round Ceiling Canopy Kit - Rose One System

- LARGE Extra Deep Rose One Ceiling Canopy
- Diameter: 4.7 inches
- Height: 1.38 inches
- Material: metal
- Bracket fasteners
- 4 Caps and 4 rubber grommets are included for side holes
- LARGE Rose One Cover
- Material: aluminum or dibond
- Diameter: 7.87 inches
- Hole diameters: 10 mm (3/8")
- Thickness: if aluminum 1 mm, if dibond 3 mm
- Clear plastic cable clamp strain reliefs included (1 per hole)