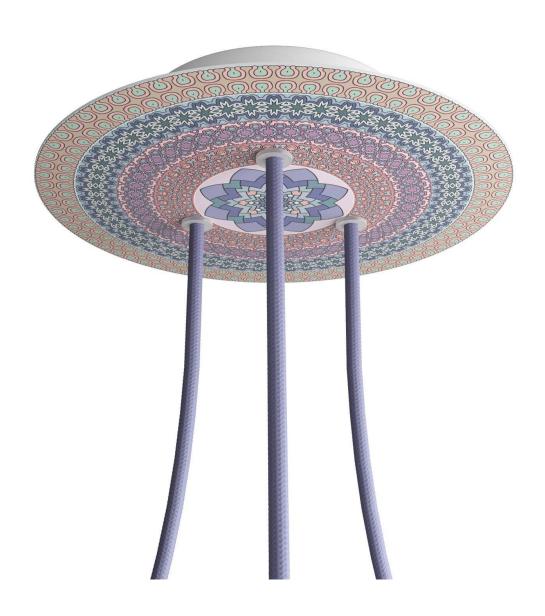

### **Product title:**

3 Holes - LARGE Round Ceiling Canopy Kit - Rose One System - PROMO

#### **Product short description:**

This Rose One Canopy Kit comes with EVERYTHING you need to make your own 3 hole pendant light utilizing our LARGE round Rose One Canopy & Cover.

What sets this apart from our regular pendant light canopies is that this is a two part system with an extra deep ceiling canopy that allows for easier wiring of connections, as well as a wide cover over the canopy that allows you to create pendant lights, swag chandeliers, cluster lights and more with even greater impact.

This Rose One Canopy Kit includes the following: a LARGE Rose One Cover (7.87" diameter) with pre-drilled holes; a LARGE Extra Deep Rose One Canopy (4.7" diameter); cable clamp strain reliefs; and all brackets & mounting hardware.

Our Rose One Canopy Kits come in a wide variety of colors and designs. And you can choose from the whichever pre-drilled hole pattern works best for you OR purchase one of our Rose One Cover Un-drilled Blanks and you can create whatever pattern you like!