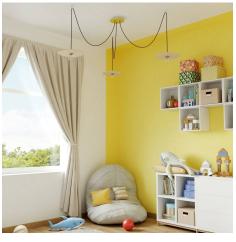

#### **Product short description:**

This Rose One Canopy Kit comes with EVERYTHING you need to make your own 3 hole pendant light utilizing our LARGE round Rose One Canopy & Cover.

What sets this apart from our regular pendant light canopies is that this is a two part system with an extra deep ceiling canopy that allows for easier wiring of connections, as well as a wide cover over the canopy that allows you to create pendant lights, swag chandeliers, cluster lights and more with even greater impact.

This Rose One Canopy Kit includes the following: a LARGE Rose One Cover (7.87" diameter) with pre-drilled holes; a LARGE Extra Deep Rose One Canopy (4.7" diameter); cable clamp strain reliefs; and all brackets & mounting hardware.