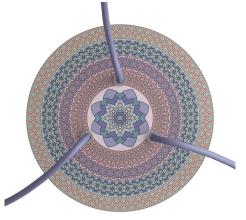

### **Product title:**

3 Holes - LARGE Round Ceiling Canopy Kit - Rose One System - PROMO

This Rose One Canopy Kit includes the following: a LARGE Rose One Cover (7.87" diameter) with pre-drilled holes; a LARGE Extra Deep Rose One Canopy (4.7" diameter); cable clamp strain reliefs; and all brackets & mounting hardware.

#### Technical data for LARGE Round Ceiling Canopy Kit - Rose One System

- LARGE Extra Deep Rose One Ceiling Canopy
- Diameter: 4.7 inches
- Height: 1.38 inches
- Material: metal
- Bracket fasteners
- 4 Caps and 4 rubber grommets are included for side holes
- LARGE Rose One Cover
- Material: aluminum or dibond
- Diameter: 7.87 inches
- Hole diameters: 10 mm (3/8")
- Thickness: if aluminum 1 mm, if dibond 3 mm
- Clear plastic cable clamp strain reliefs included (1 per hole)