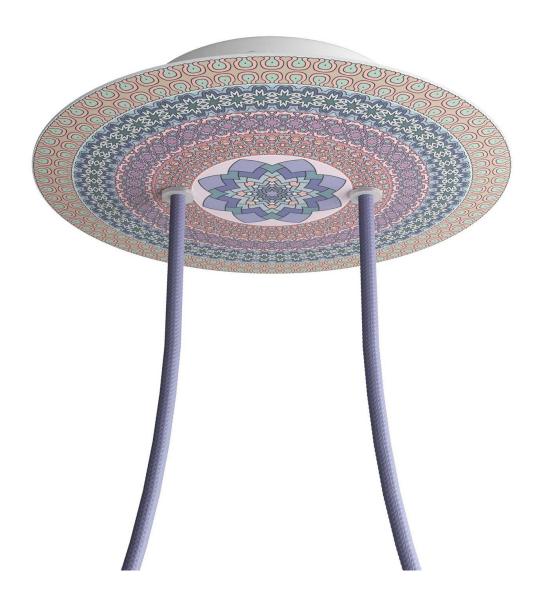

## Product short description:

This Rose One Canopy Kit comes with EVERYTHING you need to make your own 2 hole pendant light utilizing our LARGE round Rose One Canopy & Cover.

What sets this apart from our regular pendant light canopies is that this is a two part system with an extra deep ceiling canopy that allows for easier wiring of connections, as well as a wide cover over the canopy that allows you to create pendant lights, swag chandeliers, cluster lights and more with even greater impact.

This Rose One Canopy Kit includes the following: a LARGE Rose One Cover (7.87" diameter) with pre-drilled holes; a LARGE Extra Deep Rose One Canopy (4.7" diameter); cable clamp strain reliefs; and all brackets & mounting hardware.

### Technical data for LARGE Round Ceiling Canopy Kit - Rose One System

- LARGE Extra Deep Rose One Ceiling Canopy
- Diameter: 4.7 inches
- Height: 1.38 inches
- Material: metal
- Bracket fasteners
- 4 Caps and 4 rubber grommets are included for side holes
- LARGE Rose One Cover
- Material: aluminum or dibond
- Diameter: 7.87 inches
- Hole diameters: 10 mm (3/8")
- Thickness: if aluminum 1 mm, if dibond 3 mm
- Clear plastic cable clamp strain reliefs included (1 per hole)