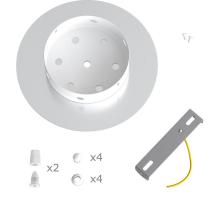

## Product short description:

This Rose One Canopy Kit comes with EVERYTHING you need to make your own 2 hole pendant light utilizing our LARGE round Rose One Canopy & Cover.

What sets this apart from our regular pendant light canopies is that this is a two part system with an extra deep ceiling canopy that allows for easier wiring of connections, as well as a wide cover over the canopy that allows you to create pendant lights, swag chandeliers, cluster lights and more with even greater impact.

This Rose One Canopy Kit includes the following: a LARGE Rose One Cover (7.87" diameter) with pre-drilled holes; a LARGE Extra Deep Rose One Canopy (4.7" diameter); cable clamp strain reliefs; and all brackets & mounting hardware.

### Technical data for LARGE Round Ceiling Canopy Kit - Rose One System

- LARGE Extra Deep Rose One Ceiling Canopy
- Diameter: 4.7 inches
- Height: 1.38 inches
- Material: metal
- Bracket fasteners
- 4 Caps and 4 rubber grommets are included for side holes
- LARGE Rose One Cover
- Material: aluminum or dibond
- Diameter: 7.87 inches
- Hole diameters: 10 mm (3/8")
- Thickness: if aluminum 1 mm, if dibond 3 mm
- Clear plastic cable clamp strain reliefs included (1 per hole)