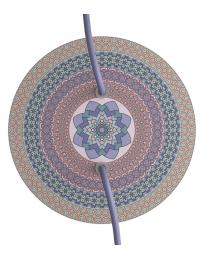

## Product short description:

This Rose One Canopy Kit comes with EVERYTHING you need to make your own 2 hole pendant light utilizing our LARGE round Rose One Canopy & Cover.

What sets this apart from our regular pendant light canopies is that this is a two part system with an extra deep ceiling canopy that allows for easier wiring of connections, as well as a wide cover over the canopy that allows you to create pendant lights, swag chandeliers, cluster lights and more with even greater impact.

This Rose One Canopy Kit includes the following: a LARGE Rose One Cover (7.87" diameter) with pre-drilled holes; a LARGE Extra Deep Rose One Canopy (4.7" diameter); cable clamp strain reliefs; and all brackets & mounting hardware.

### Technical data for LARGE Round Ceiling Canopy Kit - Rose One System

- LARGE Extra Deep Rose One Ceiling Canopy
- Diameter: 4.7 inches
- Height: 1.38 inches
- Material: metal
- Bracket fasteners
- 4 Caps and 4 rubber grommets are included for side holes
- LARGE Rose One Cover
- Material: aluminum or dibond
- Diameter: 7.87 inches
- Hole diameters: 10 mm (3/8")
- Thickness: if aluminum 1 mm, if dibond 3 mm
- Clear plastic cable clamp strain reliefs included (1 per hole)