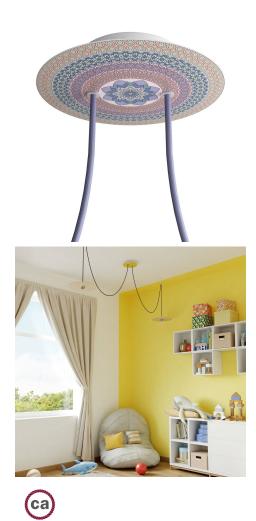

## Product short description:

This Rose One Canopy Kit comes with EVERYTHING you need to make your own 2 hole pendant light utilizing our LARGE round Rose One Canopy & Cover.

What sets this apart from our regular pendant light canopies is that this is a two part system with an extra deep ceiling canopy that allows for easier wiring of connections, as well as a wide cover over the canopy that allows you to create pendant lights, swag chandeliers, cluster lights and more with even greater impact.

This Rose One Canopy Kit includes the following: a LARGE Rose One Cover (7.87" diameter) with pre-drilled holes; a LARGE Extra Deep Rose One Canopy (4.7" diameter); cable clamp strain reliefs; and all brackets & mounting hardware.

### Technical data for LARGE Round Ceiling Canopy Kit - Rose One System

- LARGE Extra Deep Rose One Ceiling Canopy
- Diameter: 4.7 inches
- Height: 1.38 inches
- Material: metal
- Bracket fasteners
- 4 Caps and 4 rubber grommets are included for side holes
- LARGE Rose One Cover
- Material: aluminum or dibond
- Diameter: 7.87 inches
- Hole diameters: 10 mm (3/8")
- Thickness: if aluminum 1 mm, if dibond 3 mm
- Clear plastic cable clamp strain reliefs included (1 per hole)