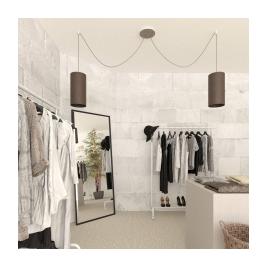

### **Product short description:**

This Rose One Canopy Kit comes with EVERYTHING you need to make your own 2 hole pendant light utilizing our LARGE round Rose One Canopy & Cover.

What sets this apart from our regular pendant light canopies is that this is a two part system with an extra deep ceiling canopy that allows for easier wiring of connections, as well as a wide cover over the canopy that allows you to create pendant lights, swag chandeliers, cluster lights and more with even greater impact.

Our Rose One Canopy Kits come in a wide variety of colors and designs. And you can choose from the whichever pre-drilled hole pattern works best for you OR purchase one of our Rose One Cover Un-drilled Blanks and you can create whatever pattern you like!