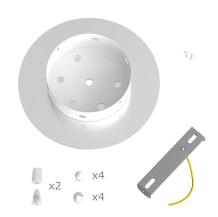

This Rose One Canopy Kit includes the following: a LARGE Rose One Cover (7.87" diameter) with pre-drilled holes; a LARGE Extra Deep Rose One Canopy (4.7" diameter); cable clamp strain reliefs; and all brackets & mounting hardware.

#### Technical data for LARGE Round Ceiling Canopy Kit - Rose One System

- LARGE Extra Deep Rose One Ceiling Canopy
- Diameter: 4.7 inches
- Height: 1.38 inches
- Material: metal
- Bracket fasteners
- 4 Caps and 4 rubber grommets are included for side holes
- LARGE Rose One Cover
- Material: aluminum or dibond
- Diameter: 7.87 inches
- Hole diameters: 10 mm (3/8")
- Thickness: if aluminum 1 mm, if dibond 3 mm
- Clear plastic cable clamp strain reliefs included (1 per hole)