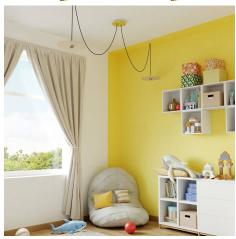

### **Product short description:**

This Rose One Canopy Kit comes with EVERYTHING you need to make your own 2 hole pendant light utilizing our LARGE round Rose One Canopy & Cover.

What sets this apart from our regular pendant light canopies is that this is a two part system with an extra deep ceiling canopy that allows for easier wiring of connections, as well as a wide cover over the canopy that allows you to create pendant lights, swag chandeliers, cluster lights and more with even greater impact.

This Rose One Canopy Kit includes the following: a LARGE Rose One Cover (7.87" diameter) with pre-drilled holes; a LARGE Extra Deep Rose One Canopy (4.7" diameter); cable clamp strain reliefs; and all brackets & mounting hardware.