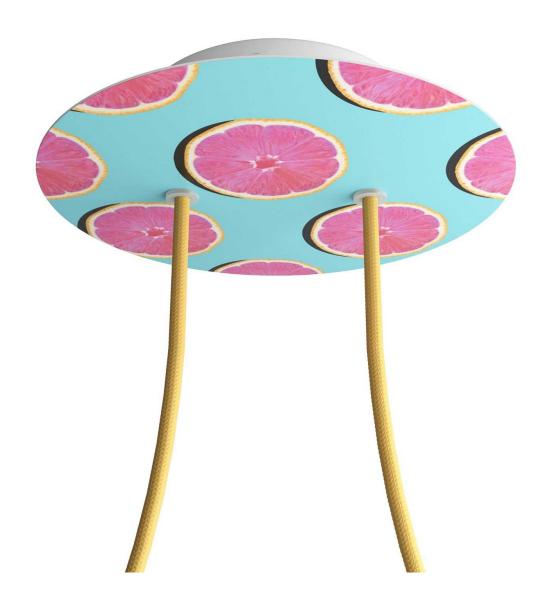

## **Product title:**

2 Holes - LARGE Round Ceiling Canopy Kit - Rose One System - PROMO

### **Product short description:**

This Rose One Canopy Kit comes with EVERYTHING you need to make your own 2 hole pendant light utilizing our LARGE round Rose One Canopy & Cover.

What sets this apart from our regular pendant light canopies is that this is a two part system with an extra deep ceiling canopy that allows for easier wiring of connections, as well as a wide cover over the canopy that allows you to create pendant lights, swag chandeliers, cluster lights and more with even greater impact.

This Rose One Canopy Kit includes the following: a LARGE Rose One Cover (7.87" diameter) with pre-drilled holes; a LARGE Extra Deep Rose One Canopy (4.7" diameter); cable clamp strain reliefs; and all brackets & mounting hardware.