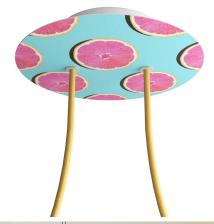

## **Product title:**

2 Holes - LARGE Round Ceiling Canopy Kit - Rose One System - PROMO

This Rose One Canopy Kit includes the following: a LARGE Rose One Cover (7.87" diameter) with pre-drilled holes; a LARGE Extra Deep Rose One Canopy (4.7" diameter); cable clamp strain reliefs; and all brackets & mounting hardware.