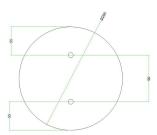

#### Technical data for LARGE Round Ceiling Canopy Kit - Rose One System

- LARGE Extra Deep Rose One Ceiling Canopy
- Diameter: 4.7 inches
- Height: 1.38 inches
- Material: metal
- Bracket fasteners
- 4 Caps and 4 rubber grommets are included for side holes
- LARGE Rose One Cover
- Material: aluminum or dibond
- Diameter: 7.87 inches
- Hole diameters: 10 mm (3/8")
- Thickness: if aluminum 1 mm, if dibond 3 mm
- Clear plastic cable clamp strain reliefs included (1 per hole)