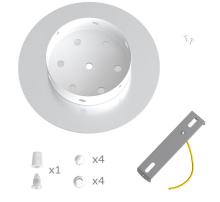

This Rose One Canopy Kit includes the following: a LARGE Rose One Cover (7.87" diameter) with pre-drilled hole; a LARGE Extra Deep Rose One Canopy (4.7" diameter); cable clamp strain reliefs; and all brackets & mounting hardware.

### Technical data for LARGE Round Ceiling Canopy Kit - Rose One System

- LARGE Extra Deep Rose One Ceiling Canopy
- Diameter: 4.7 inches
- Height: 1.38 inches
- Material: metal
- Bracket fasteners
- 4 Caps and 4 rubber grommets are included for side holes
- LARGE Rose One Cover
- Material: aluminum or dibond
- Diameter: 7.87 inches
- Hole diameters: 10 mm (3/8")
- Thickness: if aluminum 1 mm, if dibond 3 mm
- Clear plastic cable clamp strain reliefs included (1 per hole)