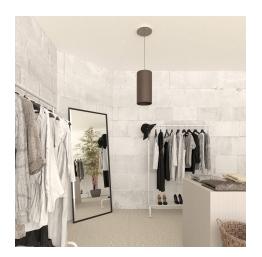

#### **Product short description:**

This Rose One Canopy Kit comes with EVERYTHING you need to make your own single hole pendant light utilizing our LARGE round Rose One Canopy & Cover.

What sets this apart from our regular pendant light canopies is that this is a two part system with an extra deep ceiling canopy that allows for easier wiring of connections, as well as a wide cover over the canopy that allows you to create pendant lights, swag chandeliers, cluster lights and more with even greater impact.

Our Rose One Canopy Kits come in a wide variety of colors and designs. And you can choose from the whichever pre-drilled hole pattern works best for you OR purchase one of our Rose One Cover Un-drilled Blanks and you can create whatever pattern you like!