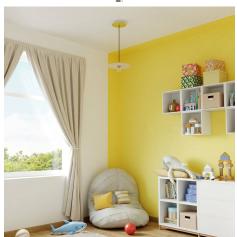

#### **Product short description:**

This Rose One Canopy Kit comes with EVERYTHING you need to make your own single hole pendant light utilizing our LARGE round Rose One Canopy & Cover.

What sets this apart from our regular pendant light canopies is that this is a two part system with an extra deep ceiling canopy that allows for easier wiring of connections, as well as a wide cover over the canopy that allows you to create pendant lights, swag chandeliers, cluster lights and more with even greater impact.

This Rose One Canopy Kit includes the following: a LARGE Rose One Cover (7.87" diameter) with pre-drilled hole; a LARGE Extra Deep Rose One Canopy (4.7" diameter); cable clamp strain reliefs; and all brackets & mounting hardware.