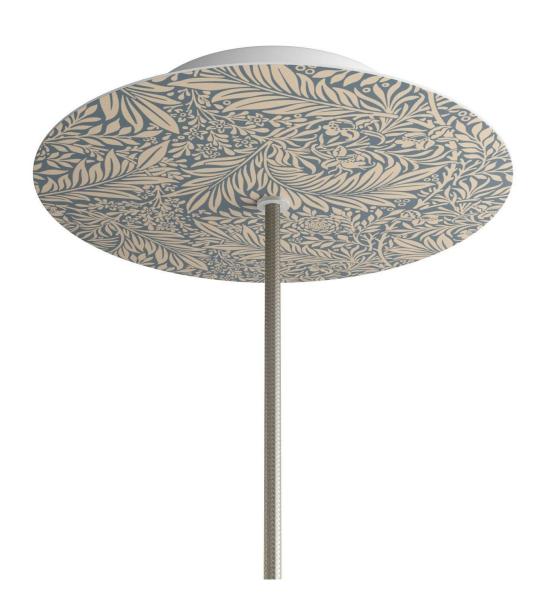

#### **Product short description:**

This Rose One Canopy Kit comes with EVERYTHING you need to make your own single hole pendant light utilizing our LARGE round Rose One Canopy & Cover.

What sets this apart from our regular pendant light canopies is that this is a two part system with an extra deep ceiling canopy that allows for easier wiring of connections, as well as a wide cover over the canopy that allows you to create pendant lights, swag chandeliers, cluster lights and more with even greater impact.

This Rose One Canopy Kit includes the following: a LARGE Rose One Cover (7.87" diameter) with pre-drilled hole; a LARGE Extra Deep Rose One Canopy (4.7" diameter); cable clamp strain reliefs; and all brackets & mounting hardware.

### Technical data for LARGE Round Ceiling Canopy Kit - Rose One System

- LARGE Extra Deep Rose One Ceiling Canopy
- Diameter: 4.7 inches
- Height: 1.38 inches
- Material: metal
- Bracket fasteners
- 4 Caps and 4 rubber grommets are included for side holes
- LARGE Rose One Cover
- Material: aluminum or dibond
- Diameter: 7.87 inches
- Hole diameters: 10 mm (3/8")
- Thickness: if aluminum 1 mm, if dibond 3 mm
- Clear plastic cable clamp strain reliefs included (1 per hole)