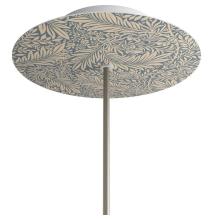

#### **Product short description:**

This Rose One Canopy Kit comes with EVERYTHING you need to make your own single hole pendant light utilizing our LARGE round Rose One Canopy & Cover.

What sets this apart from our regular pendant light canopies is that this is a two part system with an extra deep ceiling canopy that allows for easier wiring of connections, as well as a wide cover over the canopy that allows you to create pendant lights, swag chandeliers, cluster lights and more with even greater impact.

This Rose One Canopy Kit includes the following: a LARGE Rose One Cover (7.87" diameter) with pre-drilled hole; a LARGE Extra Deep Rose One Canopy (4.7" diameter); cable clamp strain reliefs; and all brackets & mounting hardware.

### Technical data for LARGE Round Ceiling Canopy Kit - Rose One System

- LARGE Extra Deep Rose One Ceiling Canopy
- Diameter: 4.7 inches
- Height: 1.38 inches
- Material: metal
- Bracket fasteners
- 4 Caps and 4 rubber grommets are included for side holes
- LARGE Rose One Cover
- Material: aluminum or dibond
- Diameter: 7.87 inches
- Hole diameters: 10 mm (3/8")
- Thickness: if aluminum 1 mm, if dibond 3 mm
- Clear plastic cable clamp strain reliefs included (1 per hole)