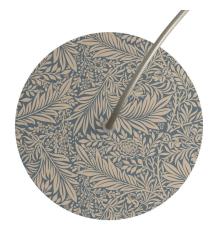

This Rose One Canopy Kit includes the following: a LARGE Rose One Cover (7.87" diameter) with pre-drilled hole; a LARGE Extra Deep Rose One Canopy (4.7" diameter); cable clamp strain reliefs; and all brackets & mounting hardware.

### Technical data for LARGE Round Ceiling Canopy Kit - Rose One System

- LARGE Extra Deep Rose One Ceiling Canopy
- Diameter: 4.7 inches
- Height: 1.38 inches
- Material: metal
- Bracket fasteners
- 4 Caps and 4 rubber grommets are included for side holes
- LARGE Rose One Cover
- Material: aluminum or dibond
- Diameter: 7.87 inches
- Hole diameters: 10 mm (3/8")
- Thickness: if aluminum 1 mm, if dibond 3 mm
- Clear plastic cable clamp strain reliefs included (1 per hole)