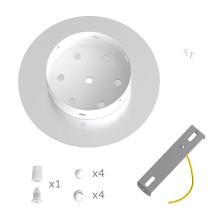

This Rose One Canopy Kit includes the following: a LARGE Rose One Cover (7.87" diameter) with pre-drilled hole; a LARGE Extra Deep Rose One Canopy (4.7" diameter); cable clamp strain reliefs; and all brackets & mounting hardware.

### Technical data for LARGE Round Ceiling Canopy Kit - Rose One System

- LARGE Extra Deep Rose One Ceiling Canopy
- Diameter: 4.7 inches
- Height: 1.38 inches
- Material: metal
- Bracket fasteners
- 4 Caps and 4 rubber grommets are included for side holes
- LARGE Rose One Cover
- Material: aluminum or dibond
- Diameter: 7.87 inches
- Hole diameters: 10 mm (3/8")
- Thickness: if aluminum 1 mm, if dibond 3 mm
- Clear plastic cable clamp strain reliefs included (1 per hole)