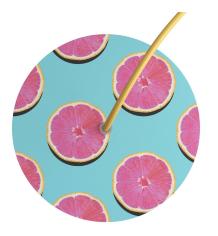

#### **Product short description:**

This Rose One Canopy Kit comes with EVERYTHING you need to make your own single hole pendant light utilizing our LARGE round Rose One Canopy & Cover.

What sets this apart from our regular pendant light canopies is that this is a two part system with an extra deep ceiling canopy that allows for easier wiring of connections, as well as a wide cover over the canopy that allows you to create pendant lights, swag chandeliers, cluster lights and more with even greater impact.

This Rose One Canopy Kit includes the following: a LARGE Rose One Cover (7.87" diameter) with pre-drilled hole; a LARGE Extra Deep Rose One Canopy (4.7" diameter); cable clamp strain reliefs; and all brackets & mounting hardware.