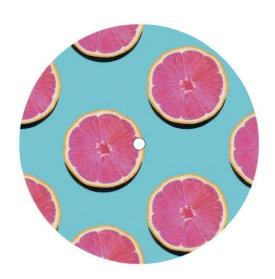

This Rose One Canopy Kit includes the following: a LARGE Rose One Cover (7.87" diameter) with pre-drilled hole; a LARGE Extra Deep Rose One Canopy (4.7" diameter); cable clamp strain reliefs; and all brackets & mounting hardware.

### Technical data for LARGE Round Ceiling Canopy Kit - Rose One System

- LARGE Extra Deep Rose One Ceiling Canopy
- Diameter: 4.7 inches
- Height: 1.38 inches
- Material: metal
- Bracket fasteners
- 4 Caps and 4 rubber grommets are included for side holes
- LARGE Rose One Cover
- Material: aluminum or dibond
- Diameter: 7.87 inches
- Hole diameters: 10 mm (3/8")
- Thickness: if aluminum 1 mm, if dibond 3 mm
- Clear plastic cable clamp strain reliefs included (1 per hole)