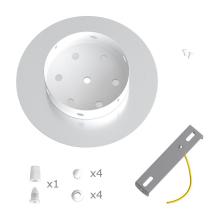

This Rose One Canopy Kit includes the following: a LARGE Rose One Cover (7.87" diameter) with pre-drilled hole; a LARGE Extra Deep Rose One Canopy (4.7" diameter); cable clamp strain reliefs; and all brackets & mounting hardware.

### Technical data for LARGE Round Ceiling Canopy Kit - Rose One System

- LARGE Extra Deep Rose One Ceiling Canopy
- Diameter: 4.7 inches
- Height: 1.38 inches
- Material: metal
- Bracket fasteners
- 4 Caps and 4 rubber grommets are included for side holes
- LARGE Rose One Cover
- Material: aluminum or dibond
- Diameter: 7.87 inches
- Hole diameters: 10 mm (3/8")
- Thickness: if aluminum 1 mm, if dibond 3 mm
- Clear plastic cable clamp strain reliefs included (1 per hole)