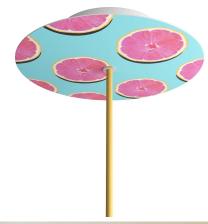

#### **Product short description:**

This Rose One Canopy Kit comes with EVERYTHING you need to make your own single hole pendant light utilizing our LARGE round Rose One Canopy & Cover.

What sets this apart from our regular pendant light canopies is that this is a two part system with an extra deep ceiling canopy that allows for easier wiring of connections, as well as a wide cover over the canopy that allows you to create pendant lights, swag chandeliers, cluster lights and more with even greater impact.

This Rose One Canopy Kit includes the following: a LARGE Rose One Cover (7.87" diameter) with pre-drilled hole; a LARGE Extra Deep Rose One Canopy (4.7" diameter); cable clamp strain reliefs; and all brackets & mounting hardware.