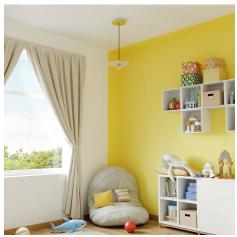

#### **Product short description:**

This Rose One Canopy Kit comes with EVERYTHING you need to make your own single hole pendant light utilizing our LARGE round Rose One Canopy & Cover.

What sets this apart from our regular pendant light canopies is that this is a two part system with an extra deep ceiling canopy that allows for easier wiring of connections, as well as a wide cover over the canopy that allows you to create pendant lights, swag chandeliers, cluster lights and more with even greater impact.

This Rose One Canopy Kit includes the following: a LARGE Rose One Cover (7.87" diameter) with pre-drilled hole; a LARGE Extra Deep Rose One Canopy (4.7" diameter); cable clamp strain reliefs; and all brackets & mounting hardware.