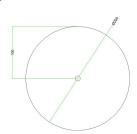

### Technical data for LARGE Round Ceiling Canopy Kit - Rose One System

- LARGE Extra Deep Rose One Ceiling Canopy
- Diameter: 4.7 inches
- Height: 1.38 inches
- Material: metal
- Bracket fasteners
- 4 Caps and 4 rubber grommets are included for side holes
- LARGE Rose One Cover
- Material: aluminum or dibond
- Diameter: 7.87 inches
- Hole diameters: 10 mm (3/8")
- Thickness: if aluminum 1 mm, if dibond 3 mm
- Clear plastic cable clamp strain reliefs included (1 per hole)