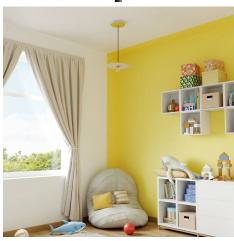

#### **Product short description:**

This Rose One Canopy Kit comes with EVERYTHING you need to make your own single hole pendant light utilizing our LARGE round Rose One Canopy & Cover.

What sets this apart from our regular pendant light canopies is that this is a two part system with an extra deep ceiling canopy that allows for easier wiring of connections, as well as a wide cover over the canopy that allows you to create pendant lights, swag chandeliers, cluster lights and more with even greater impact.

This Rose One Canopy Kit includes the following: a LARGE Rose One Cover (7.87" diameter) with pre-drilled hole; a LARGE Extra Deep Rose One Canopy (4.7" diameter); cable clamp strain reliefs; and all brackets & mounting hardware.