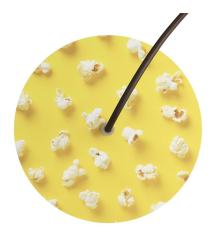

### **Product attributes:**

Decoration: Palette, Street Art, Pop-Corn, Orange, Blossom, Damasco, Mandala Varanasi, Tree Trunk

This Rose One Canopy Kit includes the following: a LARGE Rose One Cover (7.87" diameter) with pre-drilled hole; a LARGE Extra Deep Rose One Canopy (4.7" diameter); cable clamp strain reliefs; and all brackets & mounting hardware.