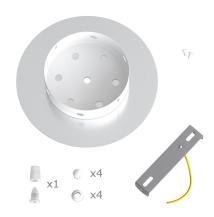

This Rose One Canopy Kit includes the following: a LARGE Rose One Cover (7.87" diameter) with pre-drilled hole; a LARGE Extra Deep Rose One Canopy (4.7" diameter); cable clamp strain reliefs; and all brackets & mounting hardware.

### Technical data for LARGE Round Ceiling Canopy Kit - Rose One System

- LARGE Extra Deep Rose One Ceiling Canopy
- Diameter: 4.7 inches
- Height: 1.38 inches
- Material: metal
- Bracket fasteners
- 4 Caps and 4 rubber grommets are included for side holes
- LARGE Rose One Cover
- Material: aluminum or dibond
- Diameter: 7.87 inches
- Hole diameters: 10 mm (3/8")
- Thickness: if aluminum 1 mm, if dibond 3 mm
- Clear plastic cable clamp strain reliefs included (1 per hole)