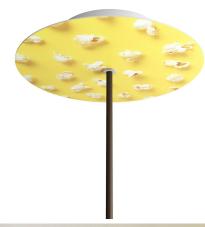

### **Product attributes:**

Decoration: Palette, Street Art, Pop-Corn, Orange, Blossom, Damasco, Mandala Varanasi, Tree Trunk

#### **Product short description:**

This Rose One Canopy Kit comes with EVERYTHING you need to make your own single hole pendant light utilizing our LARGE round Rose One Canopy & Cover.

What sets this apart from our regular pendant light canopies is that this is a two part system with an extra deep ceiling canopy that allows for easier wiring of connections, as well as a wide cover over the canopy that allows you to create pendant lights, swag chandeliers, cluster lights and more with even greater impact.

This Rose One Canopy Kit includes the following: a LARGE Rose One Cover (7.87" diameter) with pre-drilled hole; a LARGE Extra Deep Rose One Canopy (4.7" diameter); cable clamp strain reliefs; and all brackets & mounting hardware.