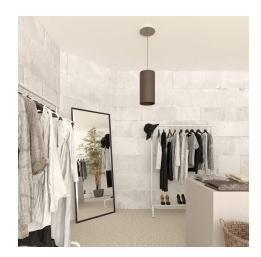

#### **Product short description:**

This Rose One Canopy Kit comes with EVERYTHING you need to make your own single hole pendant light utilizing our LARGE round Rose One Canopy & Cover.

What sets this apart from our regular pendant light canopies is that this is a two part system with an extra deep ceiling canopy that allows for easier wiring of connections, as well as a wide cover over the canopy that allows you to create pendant lights, swag chandeliers, cluster lights and more with even greater impact.

Our Rose One Canopy Kits come in a wide variety of colors and designs. And you can choose from the whichever pre-drilled hole pattern works best for you OR purchase one of our Rose One Cover Un-drilled Blanks and you can create whatever pattern you like!