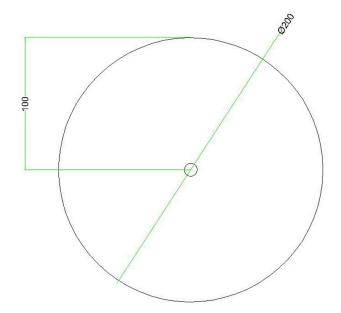

### Technical data for LARGE Round Ceiling Canopy Kit - Rose One System

- LARGE Extra Deep Rose One Ceiling Canopy
- Diameter: 4.7 inches
- Height: 1.38 inches
- Material: metal
- Bracket fasteners
- 4 Caps and 4 rubber grommets are included for side holes
- LARGE Rose One Cover
- Material: aluminum or dibond
- Diameter: 7.87 inches
- Hole diameters: 10 mm (3/8")
- Thickness: if aluminum 1 mm, if dibond 3 mm
- Clear plastic cable clamp strain reliefs included (1 per hole)