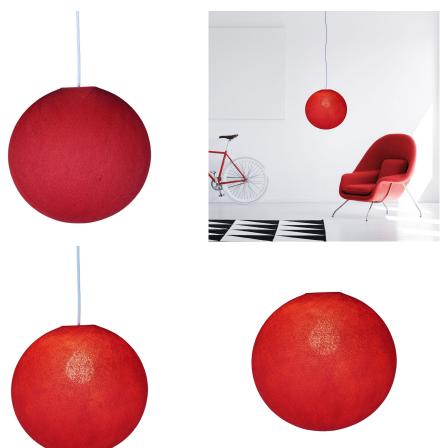

After that all you have to do is hang it from any pendant that uses an E26 base (normal sized) and bulb. Mix and match multiple colors, shapes and styles of Foldi Shades to create the look that's perfect for your space. And these are perfect when usede with either hard-wired pendant lighting or with plug-in pendant lights.

For a beautiful glow we recommend using a globe shaped G25 Matte White LED light bulb with your shade. This will allow the light to be dispursed and give your shade a beautiful glow.