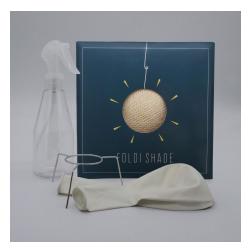

- small = 10" in diameter
- large = 14" in diameter
- XL = 16.5" in diameter

All of our round Foldi Shades come folded in a beautiful box and include two balloons and a mounting piece so that you can hang it on your pendant light. It only takes a few moments to open the box, unfold the shade and place a balloon inside the shade and blow it up. After that you simply spray it down with water, tie it up and let it set for a few hours to harden.

Packaging: Elegant box suitable for gifting

Assembly Required: Yes - approximately 3 to 5 minutes to unfold, blow up and spray, and then 2 hours (in sun) to 24 hours (indoors with no sun) to set. Instructions and all supplies (except water)