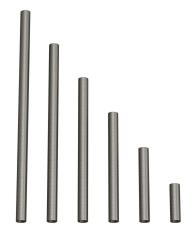

## **Product title:**

Metal Extension Tubes - Lamp Parts

### Product attributes:

Finish: White, Black, Chrome, Copper, Brass, Black pearl, Brushed titanium, Brushed copper, Brushed bronze, Painted dark rust Length: 5 cm, 10 cm, 15 cm, 20 cm, 25 cm, 30 cm

This accessory is available in 6 lengths from 0.20in to 12in and in all metallic finishes, polished or satin, from the Creative Cables component range.

The tube has an M10x1 thread for rods or cable clamps (NOT INCLUDED) at both ends.

This accessory is available in 6 lengths from 2.0in to 12in and in all metallic finishes, polished or satin, from the Creative Cables component range.

The tube has an M10x1 thread for rods or cable clamps (NOT INCLUDED) at both ends.