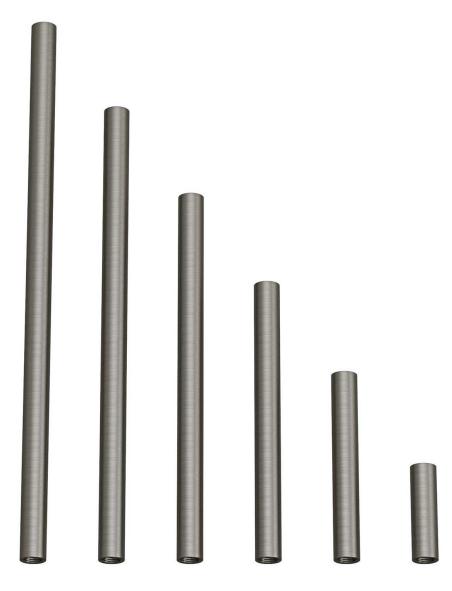

## **Product title:**

Metal Extension Tubes - Lamp Parts

### Product attributes:

Finish: White, Black, Chrome, Copper, Brass, Black pearl, Brushed titanium, Brushed copper, Brushed bronze, Painted dark rust Length: 5 cm, 10 cm, 15 cm, 20 cm, 25 cm, 30 cm

This accessory is available in 6 lengths from 0.20in to 12in and in all metallic finishes, polished or satin, from the Creative Cables component range.

The tube has an M10x1 thread for rods or cable clamps (NOT INCLUDED) at both ends.

This accessory is available in 6 lengths from 2.0in to 12in and in all metallic finishes, polished or satin, from the Creative Cables component range.

The tube has an M10x1 thread for rods or cable clamps (NOT INCLUDED) at both ends.