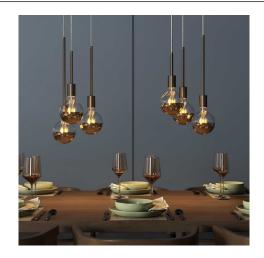

#### Product short description:

The metal extension tubes serve to creatively customise a ceiling or table lamp. Mounted next to a ceiling canopy or metal socket, they enhance a pendant lamp, while applied to a Posaluce they increase its overall Length and transform it into a sleek table lamp.

#### **Product description:**

The metal extension tubes serve to creatively customise a ceiling or table lamp. Mounted next to a ceiling canopy or metal socket, they enhance a pendant lamp, while applied to a Posaluce they increase its overall Length and transform it into a sleek table lamp.