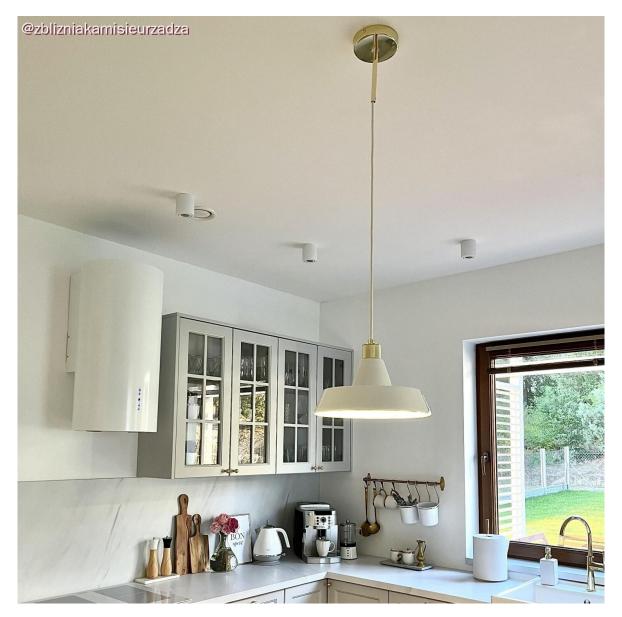

#### Product short description:

Embellish ceiling canopys and sockets using the 0.59in-long cable clamp with cylindrical metal dowel.

Thanks to its colour and size, this cable clamp makes a striking visual impact and can be an additional decorative touch to any suspension.

Complete with threaded tube, nut and washer, it will fit any socket and ceiling canopy.

The 0.59in cylindrical metal cable clamp is available in all glossy or satin metal finishes from the Creative-Cables component range: choose the one that best matches the lamp you wish to assemble.