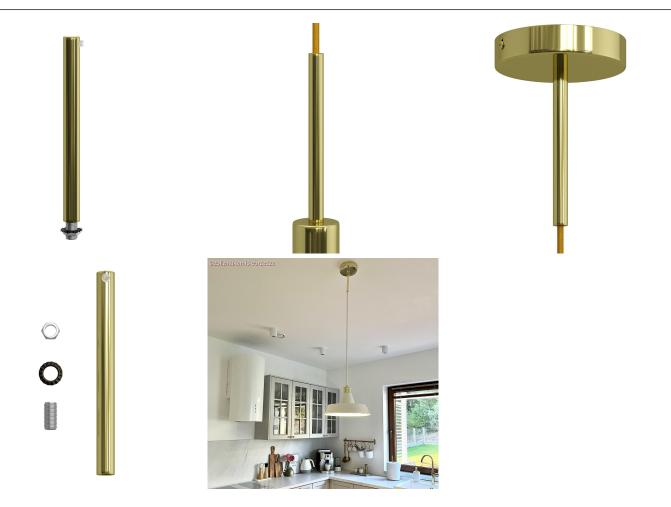

#### Product short description:

Embellish ceiling canopys and sockets using the 0.59in-long cable clamp with cylindrical metal dowel.

Thanks to its colour and size, this cable clamp makes a striking visual impact and can be an additional decorative touch to any suspension.

Complete with threaded tube, nut and washer, it will fit any socket and ceiling canopy.

The 0.59in cylindrical metal cable clamp is available in all glossy or satin metal finishes from the Creative-Cables component range: choose the one that best matches the lamp you wish to assemble.

#### **Product description:**

Cylindrical metal cable clamp:

Cap size: diameter 0.51in - Length 5.9in. Cap material: metal

Threaded tube size: diameter M10x1 - Length: 0.59in. Threaded tube material: metal