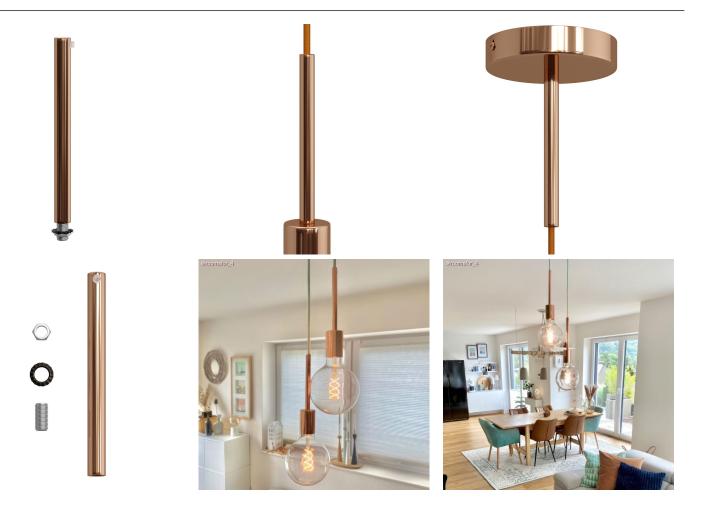

#### **Product short description:**

Embellish ceiling canopys and sockets using the 0.59in-long cable clamp with cylindrical metal dowel.

Thanks to its colour and size, this cable clamp makes a striking visual impact and can be an additional decorative touch to any suspension.

Complete with threaded tube, nut and washer, it will fit any socket and ceiling canopy.

The 0.59in cylindrical metal cable clamp is available in all glossy or satin metal finishes from the Creative-Cables component range: choose the one that best matches the lamp you wish to assemble.

### **Product description:**

Cylindrical metal cable clamp:

Cap size: diameter 0.51in - Length 5.9in.

Cap material: metal

Threaded tube size: diameter M10x1 - Length: 0.59in.

Threaded tube material: metal