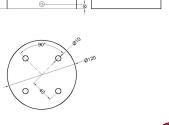

#### **Product description:**

Wooden 4-hole canopy kit:.

Dimensions: H 32 mm, Ø 120 mm.

Holes: 10 mm. 2 wooden caps.

Ceiling anchors with Ø 8 mm screw

Cable locking system.
Ceiling bracket closure.