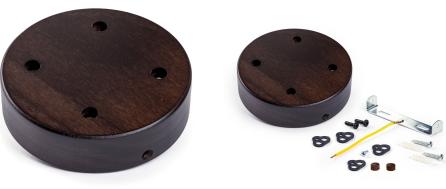

The 4-hole wooden canopy kit is for you if:

- you would like to make a quadruple lamp, i.e. with 4 bulbs
- You are looking for a natural look and feel.

The canopy kit comes with wooden caps in case you don't want to use all four drops.

#### **Product description:**

Wooden 4-hole canopy kit:.

Dimensions: H 32 mm, Ø 120 mm.

Holes: 10 mm. 2 wooden caps.

Ceiling anchors with Ø 8 mm screw

Cable locking system.
Ceiling bracket closure.