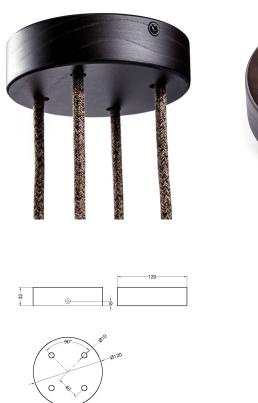

#### **Product description:**

Wooden 4-hole canopy kit:.

Dimensions: H 32 mm, Ø 120 mm.

Holes: 10 mm. 2 wooden caps.

Ceiling anchors with Ø 8 mm screw

Cable locking system.
Ceiling bracket closure.