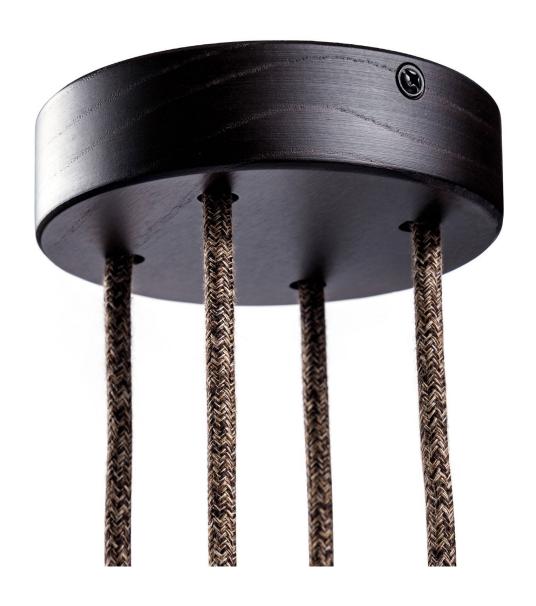

## **Product short description:**

The 4-hole wooden canopy kit is used to assemble a wall or ceiling lamp with four light sources. Wood, crafted in Italy, is a natural material that evokes many interior design styles: from Scandinavian to shabby, country and nautical.

The 4-hole wooden canopy kit is for you if:

- you would like to make a quadruple lamp, i.e. with 4 bulbs
- You are looking for a natural look and feel.

The canopy kit comes with wooden caps in case you don't want to use all four drops.

#### **Product description:**

Wooden 4-hole canopy kit:.

Dimensions: H 32 mm, Ø 120 mm.

Holes: 10 mm. 2 wooden caps.

Ceiling anchors with Ø 8 mm screw

Cable locking system.
Ceiling bracket closure.