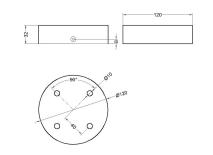

#### **Product description:**

Wooden 4-hole canopy kit:.

Dimensions: H 32 mm, Ø 120 mm.

Holes: 10 mm. 2 wooden caps.

Ceiling anchors with Ø 8 mm screw

Cable locking system.
Ceiling bracket closure.