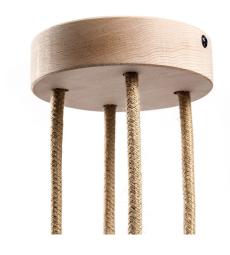

## **Product short description:**

The 4-hole wooden canopy kit is used to assemble a wall or ceiling lamp with four light sources. Wood, crafted in Italy, is a natural material that evokes many interior design styles: from Scandinavian to shabby, country and nautical.

#### **Product description:**

Wooden 4-hole canopy kit:.

Dimensions: H 32 mm, Ø 120 mm.

Holes: 10 mm. 2 wooden caps.

Ceiling anchors with Ø 8 mm screw

Cable locking system.
Ceiling bracket closure.