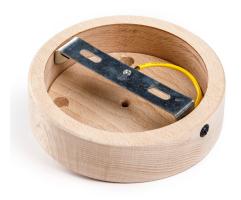

#### **Product description:**

Wooden 4-hole canopy kit:.

Dimensions: H 32 mm, Ø 120 mm.

Holes: 10 mm. 2 wooden caps.

Ceiling anchors with Ø 8 mm screw

Cable locking system.
Ceiling bracket closure.