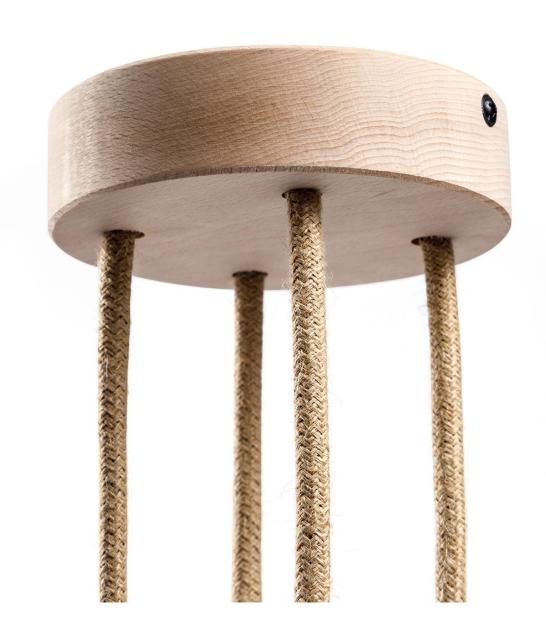

## **Product short description:**

The 4-hole wooden canopy kit is used to assemble a wall or ceiling lamp with four light sources. Wood, crafted in Italy, is a natural material that evokes many interior design styles: from Scandinavian to shabby, country and nautical.

#### **Product description:**

Wooden 4-hole canopy kit:.

Dimensions: H 32 mm, Ø 120 mm.

Holes: 10 mm. 2 wooden caps.

Ceiling anchors with Ø 8 mm screw

Cable locking system.
Ceiling bracket closure.