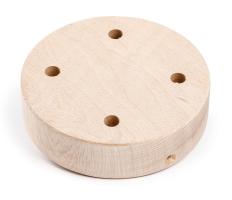

#### **Product description:**

Wooden 4-hole canopy kit:.

Dimensions: H 32 mm, Ø 120 mm.

Holes: 10 mm. 2 wooden caps.

Ceiling anchors with Ø 8 mm screw

Cable locking system.
Ceiling bracket closure.