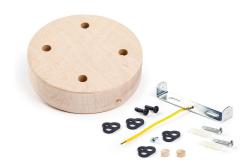

#### **Product description:**

Wooden 4-hole canopy kit:.

Dimensions: H 32 mm, Ø 120 mm.

Holes: 10 mm. 2 wooden caps.

Ceiling anchors with Ø 8 mm screw

Cable locking system.
Ceiling bracket closure.

The 4-hole wooden canopy kit is for you if:

- you would like to make a quadruple lamp, i.e. with 4 bulbs
- You are looking for a natural look and feel.

The canopy kit comes with wooden caps in case you don't want to use all four drops.