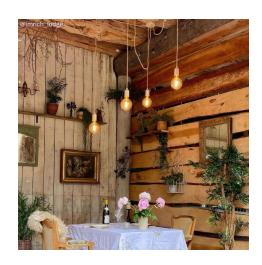

## **Product short description:**

The 4-hole wooden canopy kit is used to assemble a wall or ceiling lamp with four light sources. Wood, crafted in Italy, is a natural material that evokes many interior design styles: from Scandinavian to shabby, country and nautical.

You can combine your canopy kit with a lamp holder kit in the same wood finishinging and with a coloured, round or twisted textile cable.