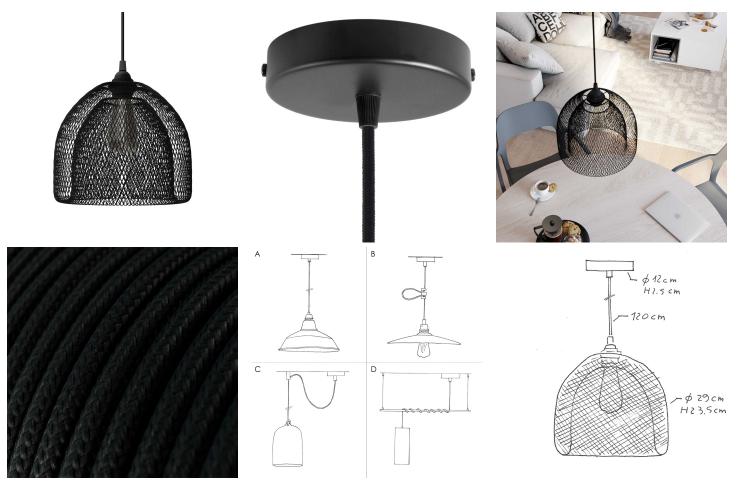

## **Product title:**

Pendant lamp with textile cable, Ghostbell XL cage lampshade and metal details

#### Product description:

Hanging lamp composed of:

- 120 cm of cable 2x0.75 of the selected color
- 1 metal canopy of the selected finish
- 1 E26 in thermoplastic double ferrule socket
- 1 Ghostbell XL lampshade cage in black metal ø 290 mm H 235 mm

#### Product features:

Material: Metal Lampshade: Yes Mood: Modern Mood: Vintage Mood: Industrial Fitting: E26 Room: Living room Room: Kitchen