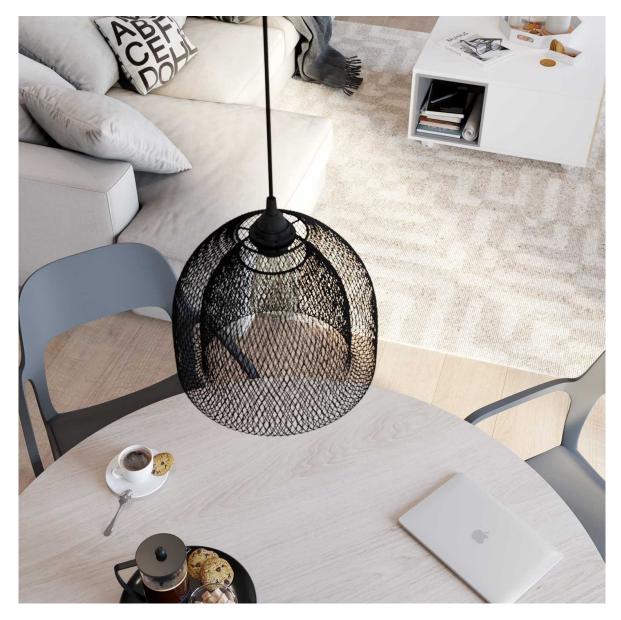

## **Product title:**

Pendant lamp with textile cable, Ghostbell XL cage lampshade and metal details

### Product short description:

A pendant lamp designed for those looking for a lighting solution with an industrial design inspired lampshade.

The metal mesh structure of the Ghostbell XL cage lampshade that surrounds the bulb and the metal finishes of this ceiling lamp make it an ideal lighting solution to bring factory style to your home.

We recommend you use it to **light large rooms, such as lofts and living rooms**, or to give a contemporary touch to a dining table.

This chandelier is ready to be installed by expert hands and can be purchased already **complete with bulb**: we have chosen for you the golden Edison ST64 LED bulb with long filament that will give a steampunk touch to your new lamp, but alternatively you can take a look at our assortment of design LED bulbs to find the one that best suits your style.