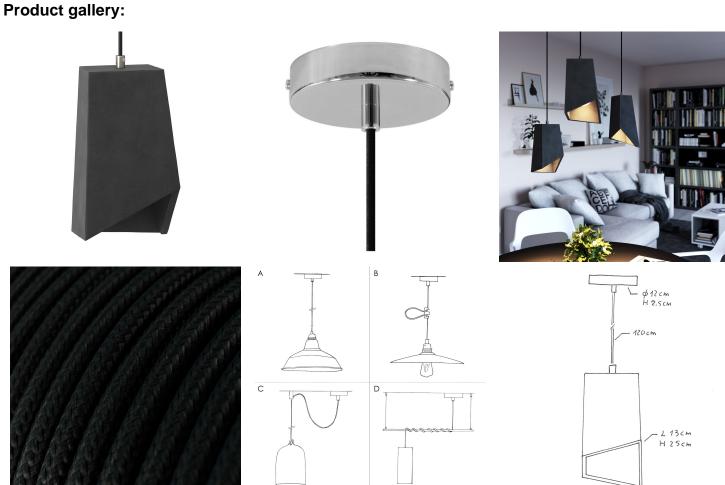

#### **Product description:**

Hanging lamp composed of:

120 cm of cable 3x0.75 of the selected color

- 1 metal canopy of the selected finish
- 1 E26 double ferrule metal socket
- 1 concrete Prisma lampshade of the selected finish L 130 mm

Light bulb [DG-ST64-CLEAR]: LED, ST64, 5,5W, 250 Lm, 2200K, E26, width 64 mm, dimmable

You can also purchase this lamp in the Matter-integrated version, for lighting control with your voice or the apps you already use regularly. Turn the lights on and off, create automations, and make your lights interact with other smart home devices easily and without the need for installation.