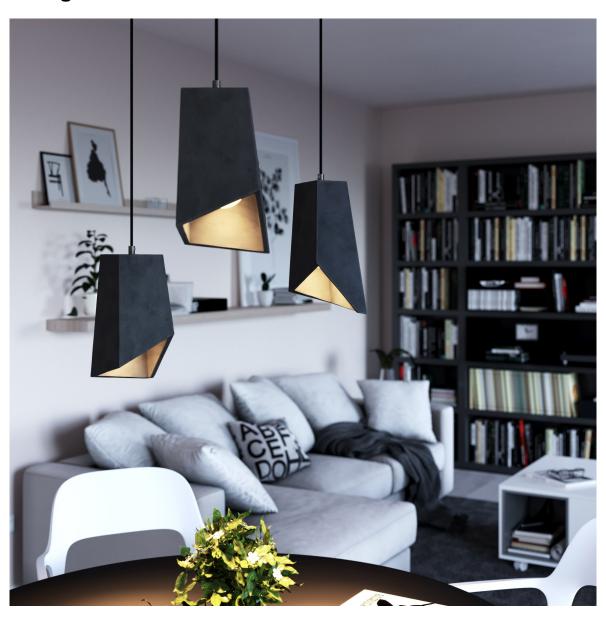

With its geometrically irregular shape and contemporary design, the Prisma concrete lampshade is an ideal element to bring the industrial style you love to your rooms, changing the look of any environment.

We recommend you use it to **light a bar counter**, give light to your living room table in contemporary style or inside a New York style loft.

This chandelier is ready to be installed by expert hands and you can buy it already **complete with bulb**: we have chosen for you a transparent Edison ST64 LED light bulb with long filament which diffuses a warm light inside the lampshade, but alternatively you can take a look at our assortment of LED design bulbs to find the one that best suits your needs

**PLEASE NOTE:** Some of the images shown are examples of multiple pendant configurations that can be created by purchasing multiple suspensions. The item for sale is a lighting installation with only ONE pendant.