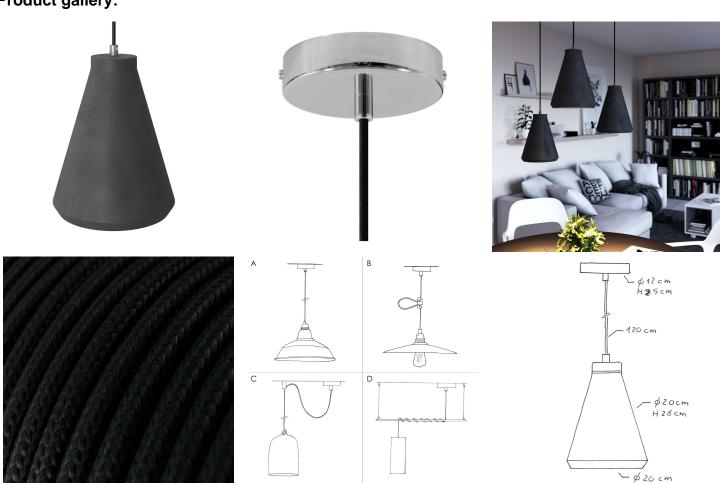

#### **Product description:**

Hanging lamp composed of:

120 cm of cable 3x0.75 of the selected color

- 1 metal canopy of the selected finish
- 1 E26 double ferrule bakelite socket
- 1 Concrete Funnel lampshade of the selected finish ø 200 mm H 260 mm

### **Product gallery:**