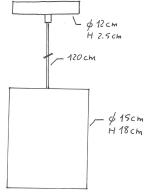

## **Product description:**

Hanging lamp composed of:

120 cm of cable 2x0.75 of the selected color

- 1 metal canopy of the selected finish
- 1 E26 double ferrule metal socket
- 1 Cylinder fabric lampshade of the selected finish ø 150 mm H 180 mm