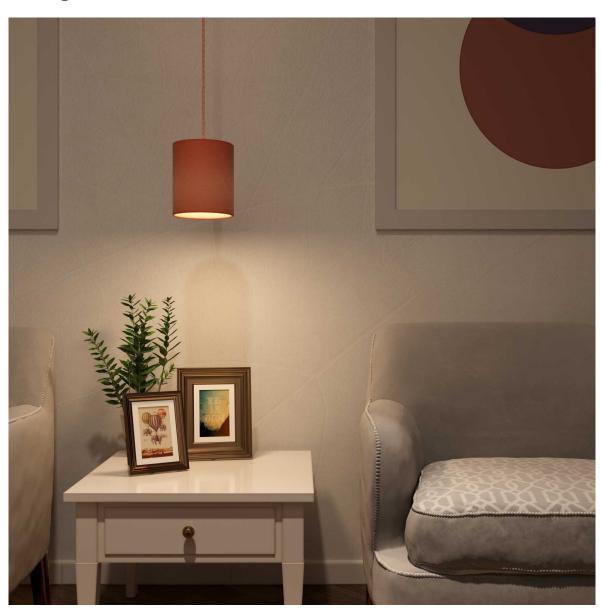

# **Product title:**

Pendant lamp with textile cable, Cylinder fabric lampshade and metal details

#### **Product short description:**

A colorful pendant lamp, with an **essential design** perfect to give persolanity to any interior while maintaining a classic style!

This ceiling lamp is made using Cylinder our fabric lampshade, **100% made in Italy** in a laboratory in Tuscany, which has always been dedicated to the handmade production of lampshades. We have selected pastel shades and combined a matching textile cable to allow you to give a touch of colour to your favourite rooms. We advise you to use it to light your bedroom or your children's one up, or to use it as a decorative element in your total white living room.

## **Product description:**

Hanging lamp composed of:

120 cm of cable 2x0.75 of the selected color

- 1 metal canopy of the selected finish
- 1 E26 double ferrule metal socket
- 1 Cylinder fabric lampshade of the selected finish ø 150 mm H 180 mm