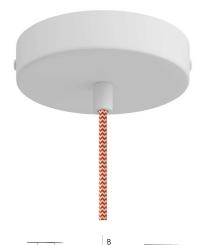

## **Product description:**

Hanging lamp composed of:

120 cm of cable 2x0.75 of the selected color

- 1 metal canopy of the selected finish
- 1 E26 double ferrule metal socket
- 1 Cylinder fabric lampshade of the selected finish ø 150 mm H 180 mm