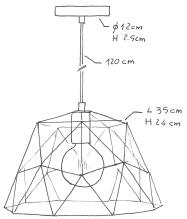

### **Product description:**

Hanging lamp composed of:

120 cm of cable 2x0.75 of the selected color

1 metal canopy of the selected finish

1 metal cage XL Dome lampshade of the selected finish ø 350 mm H 240 mm complete with socket E26