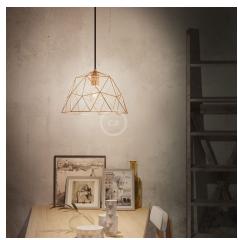

#### **Product short description:**

A chandelier designed for lovers of industrial style and naked lampshades.

This pendant lamp is ideal to give a unique touch to any interior: the metal finishes are perfect to help you play with different materials in a perfectly factory-inspired style, while thanks to the wide and very light shape of the XL Dome cage lampshade, which leaves the light bulb in plain sight, you can **illuminate even those rooms where natural light is hardest to reach**.

We recommend you use this ceiling lamp to light your dining table or to complete your New York loft-inspired living room.

This chandelier is ready to be installed by expert hands and you can buy it already **complete with bulb**: we have chosen for you the Globe G95 transparent light bulb with long filament, but alternatively you can take a look at our assortment of LED design bulbs to find the one that best suits your style.