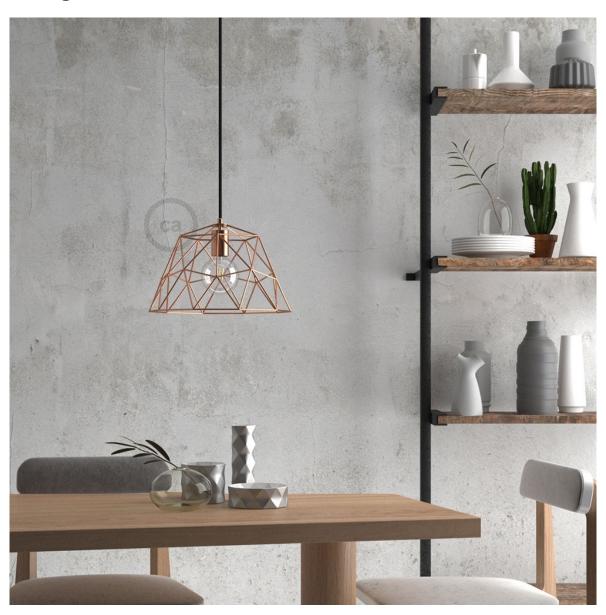

#### **Product short description:**

A chandelier designed for lovers of industrial style and naked lampshades.

This pendant lamp is ideal to give a unique touch to any interior: the metal finishes are perfect to help you play with different materials in a perfectly factory-inspired style, while thanks to the wide and very light shape of the XL Dome cage lampshade, which leaves the light bulb in plain sight, you can **illuminate even those rooms where natural light is hardest to reach**.

We recommend you use this ceiling lamp to light your dining table or to complete your New York loft-inspired living room.

This chandelier is ready to be installed by expert hands and you can buy it already **complete with bulb**: we have chosen for you the Globe G95 transparent light bulb with long filament, but alternatively you can take a look at our assortment of LED design bulbs to find the one that best suits your style.