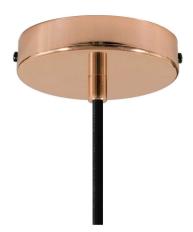

### **Product description:**

Hanging lamp composed of:

120 cm of cable 2x0.75 of the selected color

1 metal canopy of the selected finish

1 metal cage XL Dome lampshade of the selected finish ø 350 mm H 240 mm complete with socket E26