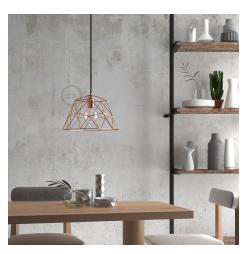

## **Product title:**

Pendant lamp with textile cable, Dome lampshade and metal details

#### **Product short description:**

A chandelier designed for lovers of industrial style and naked lampshades.

This pendant lamp is ideal to give a unique touch to any interior: the metal finishes are perfect to help you play with different materials in a perfectly factory-inspired style, while thanks to the wide and very light shape of the XL Dome cage lampshade, which leaves the light bulb in plain sight, you can **illuminate even those rooms where natural light is hardest to reach**.

We recommend you use this ceiling lamp to light your dining table or to complete your New York loft-inspired living room.

This chandelier is ready to be installed by expert hands and you can buy it already **complete with bulb**: we have chosen for you the Globe G95 transparent light bulb with long filament, but alternatively you can take a look at our assortment of LED design bulbs to find the one that best suits your style.