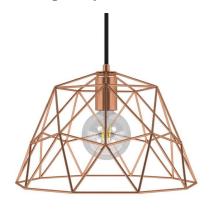

### **Product description:**

Hanging lamp composed of:

120 cm of cable 2x0.75 of the selected color

1 metal canopy of the selected finish

1 metal cage XL Dome lampshade of the selected finish ø 350 mm H 240 mm complete with socket E26