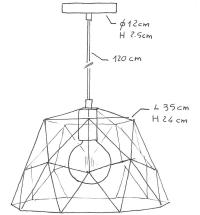

#### **Product description:**

Hanging lamp composed of:
120 cm of cable 2x0.75 of the selected color
1 metal canopy of the selected finish
1 metal cage XL Dome lampshade of the selected finish ø 350 mm H 240 mm complete with socket E26