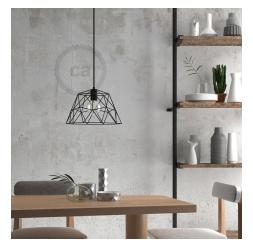

#### **Product short description:**

A chandelier designed for lovers of industrial style and naked lampshades.

This pendant lamp is ideal to give a unique touch to any interior: the metal finishes are perfect to help you play with different materials in a perfectly factory-inspired style, while thanks to the wide and very light shape of the XL Dome cage lampshade, which leaves the light bulb in plain sight, you can **illuminate even those rooms where natural light is hardest to reach**. We recommend you use this ceiling lamp to light your dining table or to complete your New York loft-inspired living room.