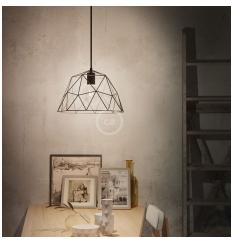

#### **Product short description:**

A chandelier designed for lovers of industrial style and naked lampshades.

This pendant lamp is ideal to give a unique touch to any interior: the metal finishes are perfect to help you play with different materials in a perfectly factory-inspired style, while thanks to the wide and very light shape of the XL Dome cage lampshade, which leaves the light bulb in plain sight, you can **illuminate even those rooms where natural light is hardest to reach**. We recommend you use this ceiling lamp to light your dining table or to complete your New York loft-inspired living room.

#### **Product description:**

Hanging lamp composed of:
120 cm of cable 2x0.75 of the selected color
1 metal canopy of the selected finish
1 metal cage XL Dome lampshade of the selected finish ø 350 mm H 240 mm complete with socket E26