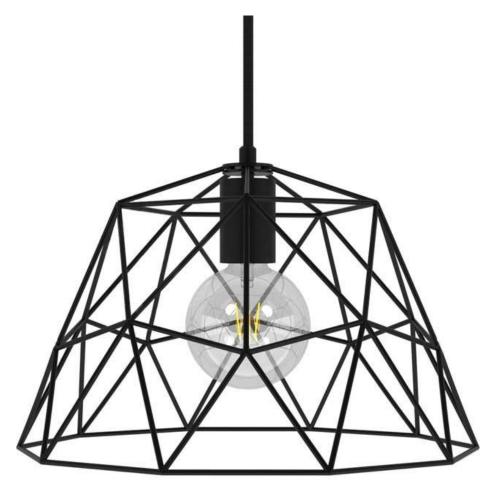

## **Product title:**

Pendant lamp with textile cable, Dome lampshade and metal details

#### **Product short description:**

A chandelier designed for lovers of industrial style and naked lampshades.

This pendant lamp is ideal to give a unique touch to any interior: the metal finishes are perfect to help you play with different materials in a perfectly factory-inspired style, while thanks to the wide and very light shape of the XL Dome cage lampshade, which leaves the light bulb in plain sight, you can **illuminate even those rooms where natural light is hardest to reach**. We recommend you use this ceiling lamp to light your dining table or to complete your New York loft-inspired living room.

#### **Product description:**

Hanging lamp composed of:
120 cm of cable 2x0.75 of the selected color
1 metal canopy of the selected finish
1 metal cage XL Dome lampshade of the selected finish ø 350 mm H 240 mm complete with socket E26