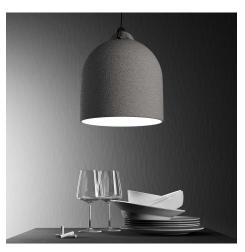

# **Product title:**

Pendant lamp with textile cable and lampshade Bell M in ceramic

#### **Product short description:**

**Perfectly placed over a table or bar counter**, also in combination with other lampshades of the same series, this pendant lamp with Bell M lampshade is elegant and impressive.

The lampshade of this chandelier is **made and decorated entirely in Italy**: every available finish is designed to allow you to create the right atmosphere in the interior you are decorating. Choose glossy white for a clean and elegant effect or the blackboard version to give an original touch to your lamp, or choose the most original coatings, such as rust and cement, to create a perfect suspension for an industrial style environment.

### **Product description:**

Hanging lamp composed of:

120 cm of cable 2x0.75 of the selected color

- 1 metal canopy of the selected finish
- 1 E26 smooth thermoplastic socket bianco
- 1 ceramic Bell M lampshade of the selected finish ø 250 mm H 260 mm