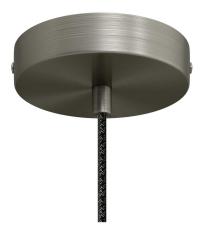

### **Product description:**

Hanging lamp composed of:

120 cm of cable 2x0.75 of the selected color

- 1 metal canopy of the selected finish
- 1 E26 smooth thermoplastic socket bianco
- 1 ceramic Bell M lampshade of the selected finish ø 250 mm H 260 mm