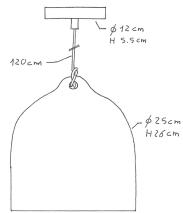

### **Product description:**

Hanging lamp composed of:

120 cm of cable 2x0.75 of the selected color

- 1 metal canopy of the selected finish
- 1 E26 smooth thermoplastic socket bianco
- 1 ceramic Bell M lampshade of the selected finish ø 250 mm H 260 mm