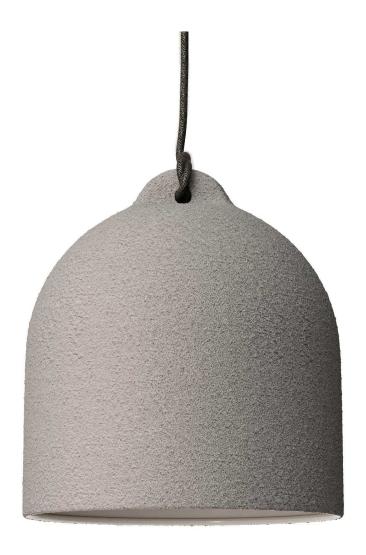

# **Product title:**

Pendant lamp with textile cable and lampshade Bell M in ceramic

#### **Product short description:**

**Perfectly placed over a table or bar counter**, also in combination with other lampshades of the same series, this pendant lamp with Bell M lampshade is elegant and impressive.

The lampshade of this chandelier is **made and decorated entirely in Italy**: every available finish is designed to allow you to create the right atmosphere in the interior you are decorating. Choose glossy white for a clean and elegant effect or the blackboard version to give an original touch to your lamp, or choose the most original coatings, such as rust and cement, to create a perfect suspension for an industrial style environment.

### **Product description:**

Hanging lamp composed of:

120 cm of cable 2x0.75 of the selected color

- 1 metal canopy of the selected finish
- 1 E26 smooth thermoplastic socket bianco
- 1 ceramic Bell M lampshade of the selected finish ø 250 mm H 260 mm