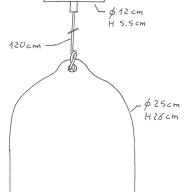

#### **Product description:**

Hanging lamp composed of:

120 cm of cable 2x0.75 of the selected color

- 1 metal canopy of the selected finish
- 1 E26 smooth thermoplastic socket bianco
- 1 ceramic Bell M lampshade of the selected finish ø 250 mm H 260 mm