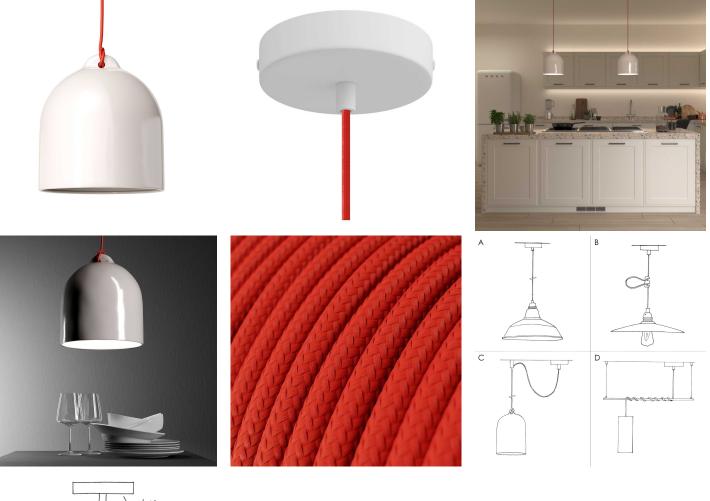

ble

You can also purchase this lamp in the Matter-integrated version, for lighting control with your voice or the apps you already use regularly. Turn the lights on and off, create automations, and make your lights interact with other smart home devices easily and without the need for installation.

NOTE: If a wall switch is connected directly after the line cable, turning off the lamp will also cut off power to the Matter switch. Consequently, it will no longer be able to receive commands via voice or app. However, once the light is turned back on from the wall switch, the Matter switch will be powered again and resume normal operation.



Material: Ceramic Lampshade: Yes Mood: Modern Mood: Cottage Mood: Industrial Fitting: E26 Room: Living room Room: Kitchen

#### **Product gallery:**