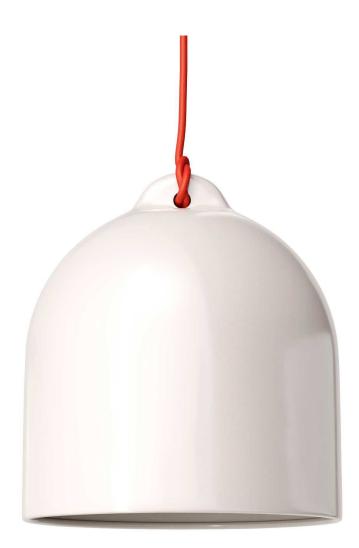

## **Product title:**

Pendant lamp with textile cable and lampshade Bell M in ceramic

#### **Product short description:**

**Perfectly placed over a table or bar counter**, also in combination with other lampshades of the same series, this pendant lamp with Bell M lampshade is elegant and impressive.

#### **Product description:**

Hanging lamp composed of:

120 cm of cable 2x0.75 of the selected color

- 1 metal canopy of the selected finish
- 1 E26 smooth thermoplastic socket bianco
- 1 ceramic Bell M lampshade of the selected finish ø 250 mm H 260 mm