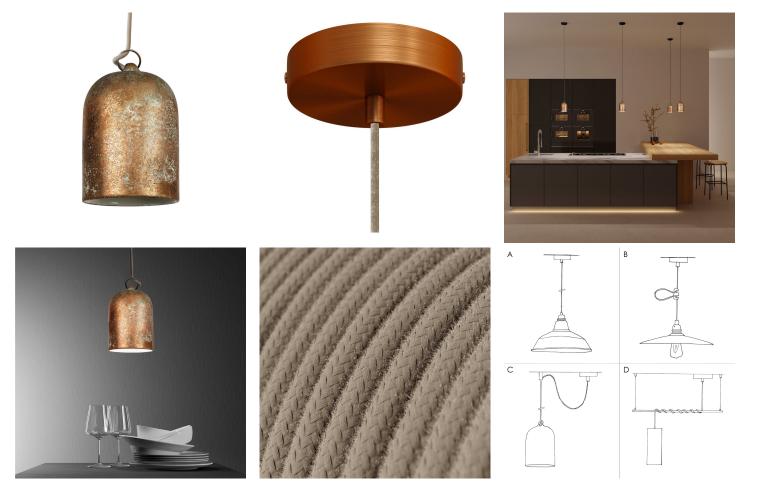

The lampshade of this chandelier is **made and decorated entirely in Italy**: every available finish is designed to allow you to create the right atmosphere in the interior you are decorating.

Choose glossy white for a clean and elegant effect or the blackboard effect to give an original touch to your lamp, or choose the most original coatings, such as rust and cement, to create a perfect suspension for an industrial style environment.

#### **Product description:**

Hanging lamp composed of:

- 120 cm of cable 2x0.75 of the selected color
- 1 metal canopy of the selected finish
- 1 E26 smooth thermoplastic socket bianco
- 1 ceramic Bell XS lampshade of the selected finish ø 130 mm H 190 mm