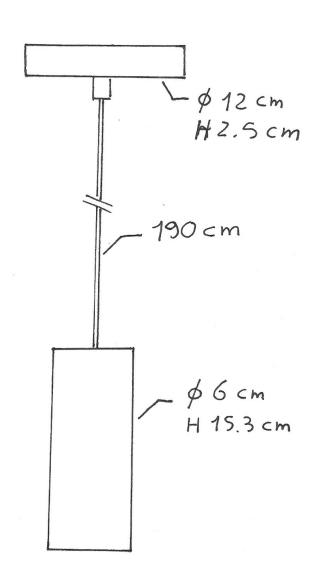

### **Product description:**

Hanging lamp composed of:

190 cm of cable 2x0.75 of the selected color

- 1 metal canopy of the selected finish
- 1 portalampada E12 doppia ghiera in termoplastica per lampshade
- 1 lampshade in metallo Tub-E12 of the selected finish ø 60 mm H 153mm