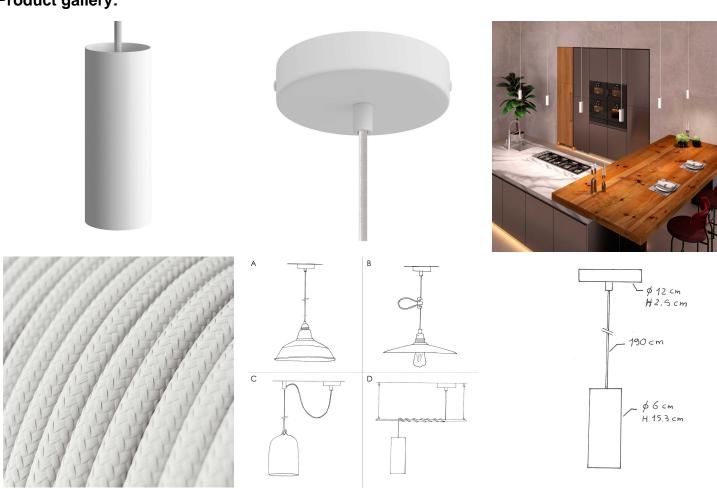

### **Product description:**

Hanging lamp composed of:

190 cm of cable 2x0.75 of the selected color

- 1 metal canopy of the selected finish
- 1 portalampada E12 doppia ghiera in termoplastica per lampshade
- 1 lampshade in metallo Tub-E12 of the selected finish ø 60 mm H 153mm