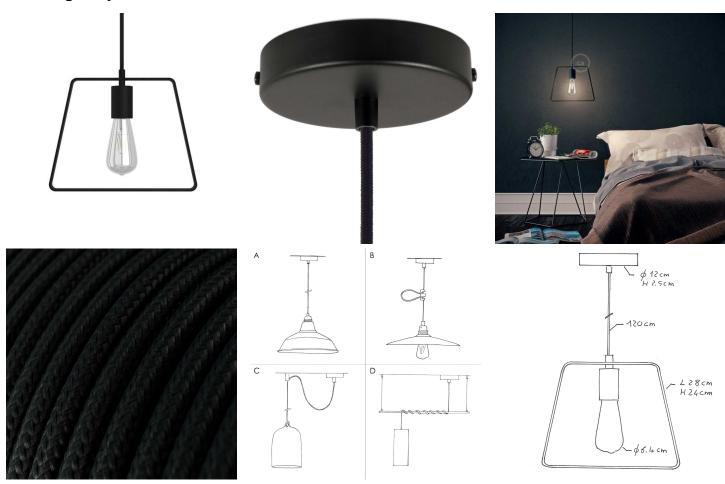

#### **Product short description:**

A pendant lamp designed for those who are looking for a minimalist lighting solution.

The trapezoidal shape and the **very light, almost two-dimensional structure** of the Duedì Base nude lampshade make this ceiling lamp a modern and contemporary lighting solution, while the light bulb left exposed makes it **perfect for lighting those interiors where natural light is most scarce**.

We recommend you use this pendant lamp to change the look of a living room, give new light to an entrance hall or insert a modern detail into a bedroom.

This chandelier is ready to be installed by expert hands and you can buy it already **complete with bulb**: we have chosen for you the Edison ST64 LED light bulb transparent with long filament, but alternatively you can take a look at our assortment of LED design bulbs to find the one that best suits your style.

#### **Product description:**

Hanging lamp composed of:

120 cm of cable 2x0.75 of the selected color

- 1 metal canopy of the selected finish
- 1 portalampada E26 in termoplastica liscio
- 1 Duedì Base metal lampshade of the selected finish (L 280 mm, H 240 mm) complete with metal socket cover

Light bulb [DG-ST64-CLEAR]: LED, ST64, 5,5W, 250 Lm, 2200K, E26, width 64 mm, dimmable

You can also purchase this lamp in the Matter-integrated version, for lighting control with your voice or the apps you already use regularly. Turn the lights on and off, create automations, and make your lights interact with other smart home devices easily and without the need for installation.