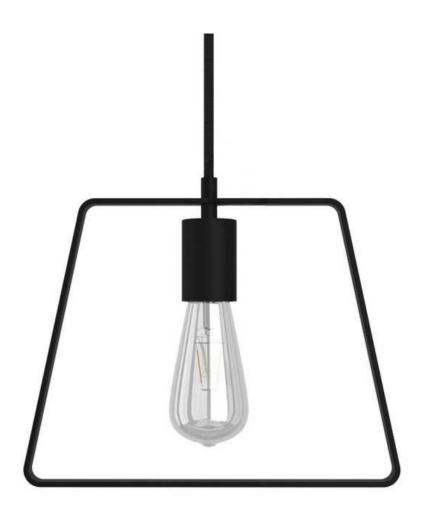

#### **Product short description:**

A pendant lamp designed for those who are looking for a minimalist lighting solution.

The trapezoidal shape and the **very light, almost two-dimensional structure** of the Duedì Base nude lampshade make this ceiling lamp a modern and contemporary lighting solution, while the light bulb left exposed makes it **perfect for lighting those interiors where natural light is most scarce**.

#### **Product description:**

Hanging lamp composed of:

120 cm of cable 2x0.75 of the selected color

- 1 metal canopy of the selected finish
- 1 portalampada E26 in termoplastica liscio
- 1 Duedì Base metal lampshade of the selected finish (L 280 mm, H 240 mm) complete with metal socket cover