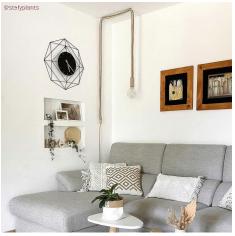

You can use the 2XL rope cable covered in jute matching with the ceiling roses and lamp holders in natural or painted wood, to create pendant lighting to a great effect.

100% produced in Italy.

The cable is sold by the metre, multiple orders will be delivered in one whole part up to a maximum of 20 metres.