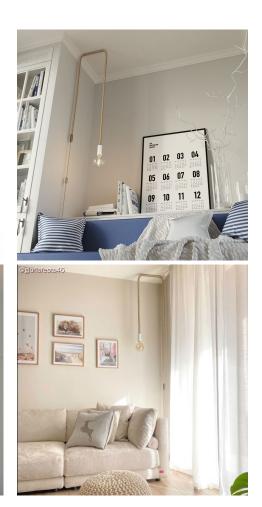

You can use the 2XL rope cable covered in jute matching with the ceiling roses and lamp holders in natural or painted wood, to create pendant lighting to a great effect.

100% produced in Italy.

The cable is sold by the metre, multiple orders will be delivered in one whole part up to a maximum of 20 metres.