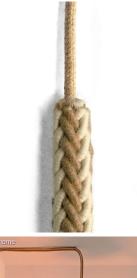

# **Product image:**

**Product price:** 

\$5.30 tax included

### Product short description:

The electrical cable becomes a rope cable.

This 2XL jute and raw cotton rope cable is featured by a double coating: the round electric cable covered in RN06 jute is enriched by the external coating of the braided jute cord thus reaching a 24mm external diameter.

Don't give up on the beauty of a 2XL rope cable! The round cable covered in 2x0.75 RN06 Jute runs inside the cord cover: in this way you can treat the cord like any other cable, without worrying about how to connect it.

#### **Product description:**

Electric lighting cable in RN06 jute covering, subsequently covered with a twisted jute and white raw cotton rope cable - H03VV 300/300V 2x0,75 IMQ-HAR certification. Double isolation. Compliant to CEI 20-20 CEI 20-35 RoHS. Cable diameter: 6,2 mm 2x0,75 Cover cable diameter: 24mm Made in Italy.