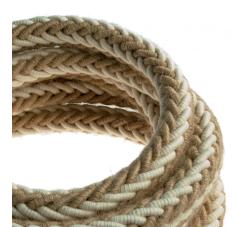

### Product short description:

The electrical cable becomes a rope cable.

This 2XL jute and raw cotton rope cable is featured by a double coating: the round electric cable covered in RN06 jute is enriched by the external coating of the braided jute cord thus reaching a 24mm external diameter.

Don't give up on the beauty of a 2XL rope cable! The round cable covered in 2x0.75 RN06 Jute runs inside the cord cover: in this way you can treat the cord like any other cable, without worrying about how to connect it.

#### **Product description:**

Electric lighting cable in RN06 jute covering, subsequently covered with a twisted jute and white raw cotton rope cable - H03VV 300/300V 2x0,75 IMQ-HAR certification. Double isolation. Compliant to CEI 20-20 CEI 20-35 RoHS. Cable diameter: 6,2 mm 2x0,75 Cover cable diameter: 24mm Made in Italy.