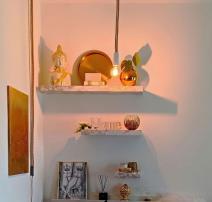

You can use the 2XL rope cable covered in jute matching with the ceiling roses and lamp holders in natural or painted wood, to create pendant lighting to a great effect.

100% produced in Italy.

The cable is sold by the metre, multiple orders will be delivered in one whole part up to a maximum of 20 metres.