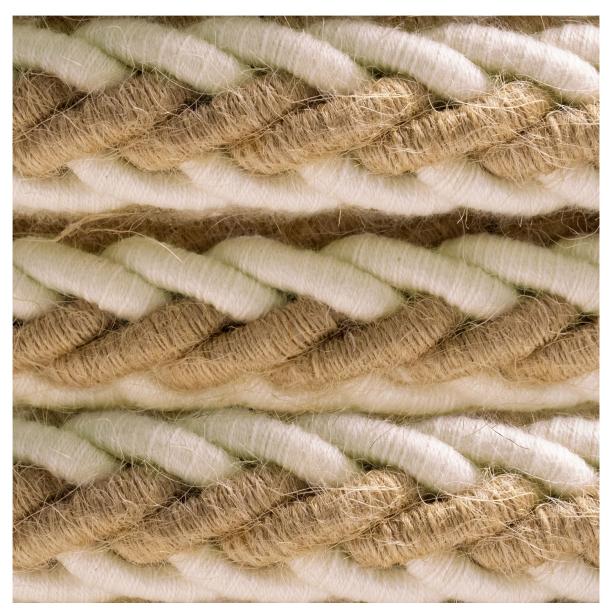

### Product short description:

The electrical cable becomes a rope cable.

This 2XL jute and raw cotton rope cable is featured by a double coating: the round electric cable covered in RN06 jute is enriched by the external coating of the braided jute cord thus reaching a 24mm external diameter.

Don't give up on the beauty of a 2XL rope cable! The round cable covered in 2x0.75 RN06 Jute runs inside the cord cover: in this way you can treat the cord like any other cable, without worrying about how to connect it.

#### **Product description:**

Electric lighting cable in RN06 jute covering, subsequently covered with a twisted jute and white raw cotton rope cable - H03VV 300/300V 2x0,75 IMQ-HAR certification. Double isolation. Compliant to CEI 20-20 CEI 20-35 RoHS. Cable diameter: 6,2 mm 2x0,75 Cover cable diameter: 24mm Made in Italy.