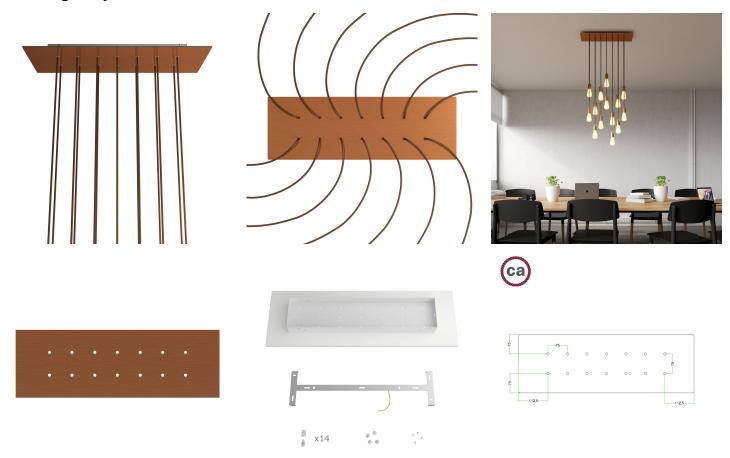

The 14-hole rectangular version is ideal for creating multiple pendants to be used in a stairwell by playing with the height of the pendants and the size of the bulbs, inside a contemporary open space loft apartment or over an oversize table.

Play with cable lengths, size and bulb finishes and create a unique multi-light pendant lamp with naked bulbs!

Rose-One features side holes allowing you to connect more ceiling canopies serially or position the light pendants in relation to the ceiling light source.

#### **Product description:**

Ceiling canopy
Width: 520 mm
Length: 120 mm
Height: 35 mm
Material: metal
Mounting brackets

6 plugs and 6 rubber cable duct seals are included for the side holes.

Rectangular Rose-One cover

Material: dibond Width: 675 mm Length: 225 mm

Hole diametre: 10 mm Thickness: 3 mm

Clear plastic cable clamp (1 per hole).

NOTE: the distance between the holes in the ceiling canopy does not allow you to install bulbs with a diameter greater than 7 cm if suspended at the same height, or 14 cm if suspended at different heights.