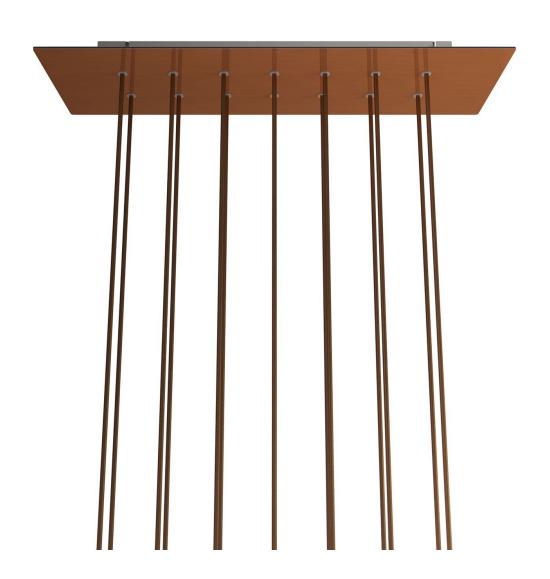

The 14-hole rectangular version is ideal for creating multiple pendants to be used in a stairwell by playing with the height of the pendants and the size of the bulbs, inside a contemporary open space loft apartment or over an oversize table.

Play with cable lengths, size and bulb finishes and create a unique multi-light pendant lamp with naked bulbs!

Rose-One features side holes allowing you to connect more ceiling canopies serially or position the light pendants in relation to the ceiling light source.

Material: dibond Width: 675 mm Length: 225 mm

Hole diametre: 10 mm Thickness: 3 mm

Clear plastic cable clamp (1 per hole).

NOTE: the distance between the holes in the ceiling canopy does not allow you to install bulbs with a diameter greater than 7 cm if suspended at the same height, or 14 cm if suspended at different heights.