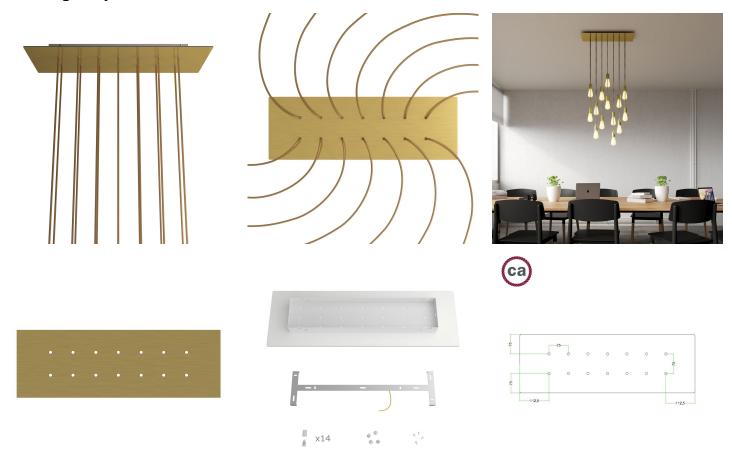

# **Product title:**

14 hole - EXTRA LARGE Rectangular Ceiling Canopy Kit - Rose One System, 675 x 225 mm Cover

The 14-hole rectangular version is ideal for creating multiple pendants to be used in a stairwell by playing with the height of the pendants and the size of the bulbs, inside a contemporary open space loft apartment or over an oversize table.

Play with cable lengths, size and bulb finishes and create a unique multi-light pendant lamp with naked bulbs!

Rose-One features side holes allowing you to connect more ceiling canopies serially or position the light pendants in relation to the ceiling light source.

The ceiling canopy cover is in Dibond®, an aluminium composite panel that guarantees excellent visual design, light weight and durability.

Configure your 14-hole rectangular EXTRA LARGE Rose-One ceiling canopy to create a multi-light pendant lamp customised according to your needs:

#### **Product description:**

Ceiling canopy
Width: 520 mm
Length: 120 mm
Height: 35 mm
Material: metal
Mounting brackets

6 plugs and 6 rubber cable duct seals are included for the side holes.

Rectangular Rose-One cover

Material: dibond Width: 675 mm Length: 225 mm

Hole diametre: 10 mm Thickness: 3 mm

Clear plastic cable clamp (1 per hole).

NOTE: the distance between the holes in the ceiling canopy does not allow you to install bulbs with a diameter greater than 7 cm if suspended at the same height, or 14 cm if suspended at different heights.