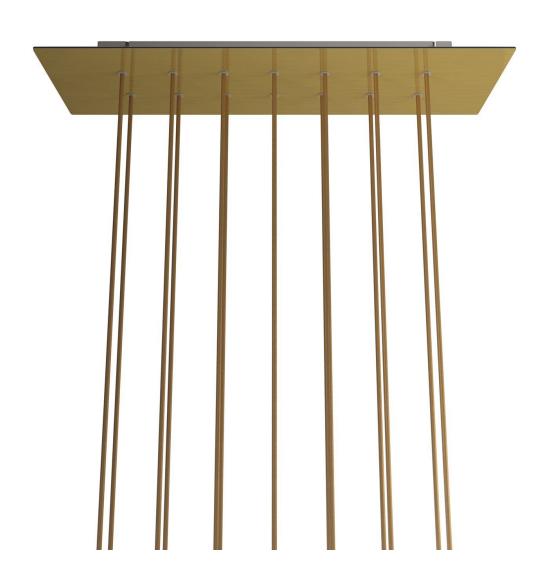

# **Product title:**

14 hole - EXTRA LARGE Rectangular Ceiling Canopy Kit - Rose One System, 675 x 225 mm Cover

The 14-hole rectangular version is ideal for creating multiple pendants to be used in a stairwell by playing with the height of the pendants and the size of the bulbs, inside a contemporary open space loft apartment or over an oversize table.

Play with cable lengths, size and bulb finishes and create a unique multi-light pendant lamp with naked bulbs!

Rose-One features side holes allowing you to connect more ceiling canopies serially or position the light pendants in relation to the ceiling light source.