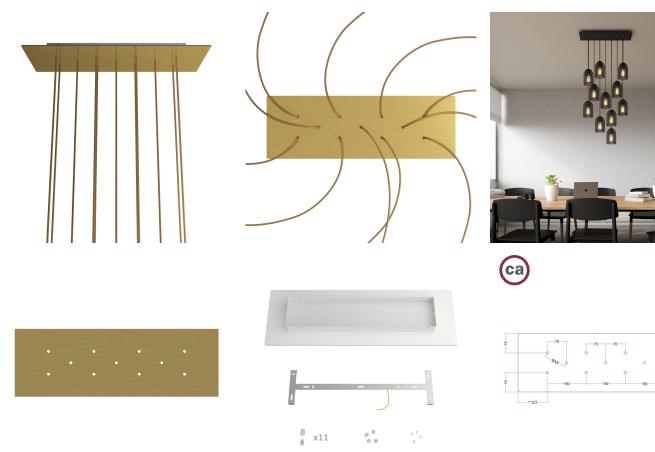

# **Product title:**

11 hole - EXTRA LARGE Rectangular Ceiling Canopy Kit - Rose One System, 675 x 225 mm Cover

The 11-hole rectangular version is ideal for creating multiple pendants to be used in a stairwell by playing with the height of the pendants and the size of the bulbs, inside a contemporary open space loft apartment or over an oversize table.

Play with cable lengths, size and bulb finishes and create a unique multi-light pendant lamp with naked bulbs!

Rose-One features side holes allowing you to connect more ceiling canopies serially or position the light pendants in relation to the ceiling light source.

## **Product description:**

Ceiling canopy Width: 520 mm Length: 120 mm Height: 35 mm Material: metal Mounting brackets 6 plugs and 6 rubber cable duct seals are included for the side holes.

Rectangular Rose-One cover Material: dibond Width: 675 mm Length: 225 mm Hole diametre: 10 mm Thickness: 3 mm Clear plastic cable clamp (1 per hole).