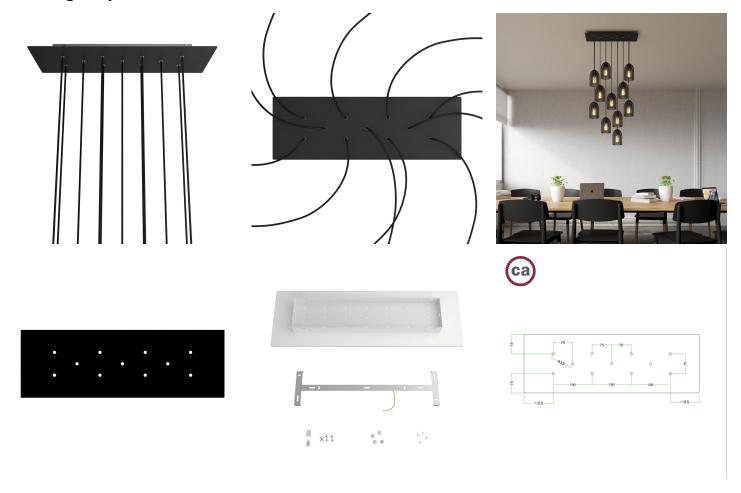

The 11-hole rectangular version is ideal for creating multiple pendants to be used in a stairwell by playing with the height of the pendants and the size of the bulbs, inside a contemporary open space loft apartment or over an oversize table.

Play with cable lengths, size and bulb finishes and create a unique multi-light pendant lamp with naked bulbs!

Rose-One features side holes allowing you to connect more ceiling canopies serially or position the light pendants in relation to the ceiling light source.

#### **Product description:**

Ceiling canopy
Width: 520 mm
Length: 120 mm
Height: 35 mm
Material: metal
Mounting brackets

6 plugs and 6 rubber cable duct seals are included for the side holes.

Rectangular Rose-One cover

Material: dibond Width: 675 mm Length: 225 mm

Hole diametre: 10 mm Thickness: 3 mm

Clear plastic cable clamp (1 per hole).

NOTE: the distance between the holes in the ceiling canopy does not allow you to install bulbs with a diameter greater than 7 cm if suspended at the same height, or 14 cm if suspended at different heights.