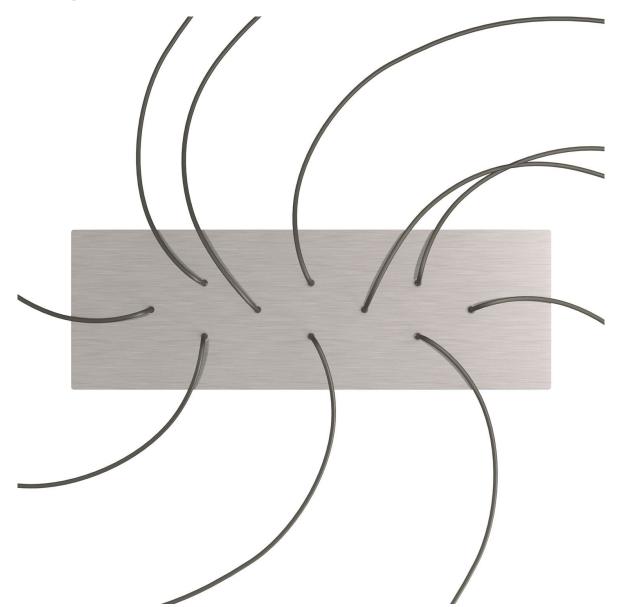

The 10-hole rectangular version is ideal for creating multiple pendants to be used in a stairwell by playing with the height of the pendants and the size of the bulbs, inside a contemporary open space loft apartment or oversize table.

Play with cable lengths, size and bulb finishes and create a unique multi-light pendant lamp with naked bulbs!

Rose-One features side holes allowing you to connect more ceiling canopies serially or position the light pendants in relation to the ceiling light source.

### **Product description:**

Ceiling canopy Width: 520 mm Length: 120 mm Height: 35 mm Material: metal Mounting brackets 6 plugs and 6 rubber cable duct seals are included for the side holes.

Rectangular Rose-One cover Material: dibond Width: 675 mm Length: 225 mm Hole diametre: 10 mm Thickness: 3 mm Clear plastic cable clamp (1 per hole).