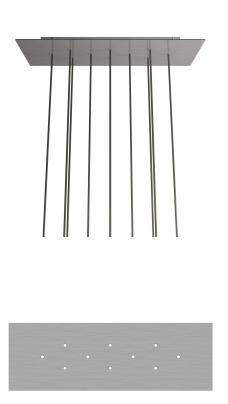

# **Product title:**

10 hole - EXTRA LARGE Rectangular Ceiling Canopy Kit - Rose One System, 675 x 225 mm Cover

### **Product description:**

Ceiling canopy Width: 520 mm Length: 120 mm Height: 35 mm Material: metal Mounting brackets 6 plugs and 6 rubber cable duct seals are included for the side holes.

Rectangular Rose-One cover Material: dibond Width: 675 mm Length: 225 mm Hole diametre: 10 mm Thickness: 3 mm Clear plastic cable clamp (1 per hole).