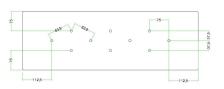

### **Product description:**

Ceiling canopy Width: 520 mm Length: 120 mm Height: 35 mm Material: metal Mounting brackets 6 plugs and 6 rubber cable duct seals are included for the side holes.

Rectangular Rose-One cover Material: dibond Width: 675 mm Length: 225 mm Hole diametre: 10 mm Thickness: 3 mm Clear plastic cable clamp (1 per hole).

NOTE: the distance between the holes in the ceiling canopy does not allow you to install bulbs with a diameter greater than 7 cm if suspended at the same height, or 14 cm if suspended at different heights.