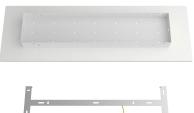

### **Product description:**

Ceiling canopy Width: 520 mm Length: 120 mm Height: 35 mm Material: metal Mounting brackets 6 plugs and 6 rubber cable duct seals are included for the side holes.

Rectangular Rose-One cover Material: dibond Width: 675 mm Length: 225 mm Hole diametre: 10 mm Thickness: 3 mm Clear plastic cable clamp (1 per hole).