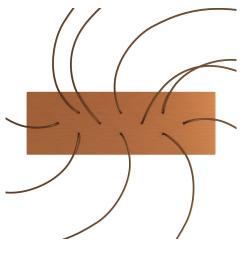

# **Product title:**

10 hole - EXTRA LARGE Rectangular Ceiling Canopy Kit - Rose One System, 675 x 225 mm Cover

The 10-hole rectangular version is ideal for creating multiple pendants to be used in a stairwell by playing with the height of the pendants and the size of the bulbs, inside a contemporary open space loft apartment or oversize table.

Play with cable lengths, size and bulb finishes and create a unique multi-light pendant lamp with naked bulbs!

Rose-One features side holes allowing you to connect more ceiling canopies serially or position the light pendants in relation to the ceiling light source.