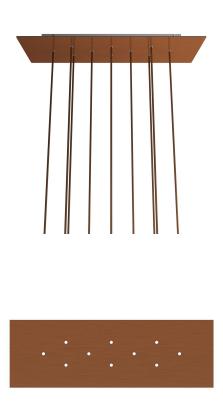

# **Product title:**

10 hole - EXTRA LARGE Rectangular Ceiling Canopy Kit - Rose One System, 675 x 225 mm Cover

### **Product description:**

Ceiling canopy Width: 520 mm Length: 120 mm Height: 35 mm Material: metal Mounting brackets 6 plugs and 6 rubber cable duct seals are included for the side holes.

Rectangular Rose-One cover Material: dibond Width: 675 mm Length: 225 mm Hole diametre: 10 mm Thickness: 3 mm Clear plastic cable clamp (1 per hole).