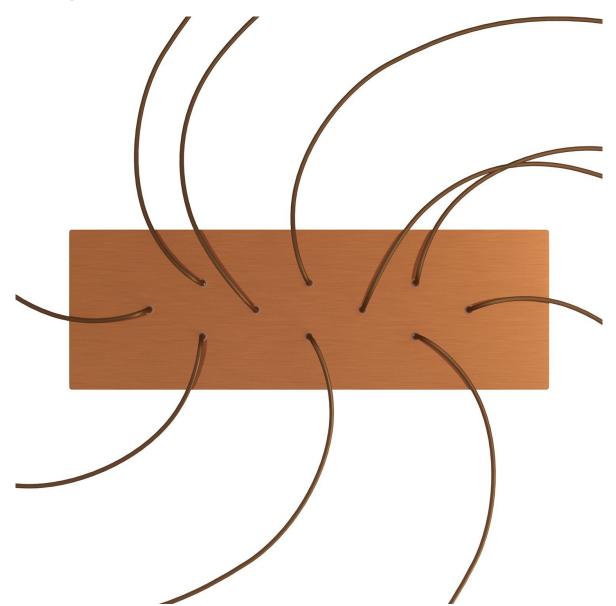

# **Product title:**

10 hole - EXTRA LARGE Rectangular Ceiling Canopy Kit - Rose One System, 675 x 225 mm Cover

The 10-hole rectangular version is ideal for creating multiple pendants to be used in a stairwell by playing with the height of the pendants and the size of the bulbs, inside a contemporary open space loft apartment or oversize table.

Play with cable lengths, size and bulb finishes and create a unique multi-light pendant lamp with naked bulbs!

Rose-One features side holes allowing you to connect more ceiling canopies serially or position the light pendants in relation to the ceiling light source.

### **Product description:**

Ceiling canopy Width: 520 mm Length: 120 mm Height: 35 mm Material: metal Mounting brackets 6 plugs and 6 rubber cable duct seals are included for the side holes.

Rectangular Rose-One cover Material: dibond Width: 675 mm Length: 225 mm Hole diametre: 10 mm Thickness: 3 mm Clear plastic cable clamp (1 per hole).