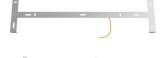

# **Product title:**

10 hole - EXTRA LARGE Rectangular Ceiling Canopy Kit - Rose One System, 675 x 225 mm Cover

### **Product description:**

Ceiling canopy Width: 520 mm Length: 120 mm Height: 35 mm Material: metal Mounting brackets 6 plugs and 6 rubber cable duct seals are included for the side holes.

Rectangular Rose-One cover Material: dibond Width: 675 mm Length: 225 mm Hole diametre: 10 mm Thickness: 3 mm Clear plastic cable clamp (1 per hole).