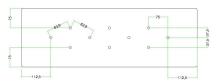

### **Product description:**

Ceiling canopy Width: 520 mm Length: 120 mm Height: 35 mm Material: metal Mounting brackets 6 plugs and 6 rubber cable duct seals are included for the side holes.

Rectangular Rose-One cover Material: dibond Width: 675 mm Length: 225 mm Hole diametre: 10 mm Thickness: 3 mm Clear plastic cable clamp (1 per hole).

NOTE: the distance between the holes in the ceiling canopy does not allow you to install bulbs with a diameter greater than 7 cm if suspended at the same height, or 14 cm if suspended at different heights.