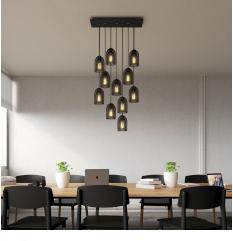

## Product short description:

Rose-One is the Creative-Cables line of ceiling canopies decorated with concealed cable clamp which, thanks to the numerous decorations available, allows you to create striking multiple pendants that are 100% in tune with your style.

The 10-hole rectangular version is ideal for creating multiple pendants to be used in a stairwell by playing with the height of the pendants and the size of the bulbs, inside a contemporary open space loft apartment or oversize table.

Play with cable lengths, size and bulb finishes and create a unique multi-light pendant lamp with naked bulbs!

Rose-One features side holes allowing you to connect more ceiling canopies serially or position the light pendants in relation to the ceiling light source.