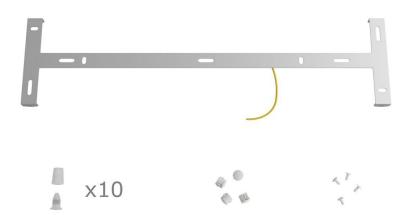

#### **Product description:**

Ceiling canopy
Width: 520 mm
Length: 120 mm
Height: 35 mm
Material: metal
Mounting brackets

6 plugs and 6 rubber cable duct seals are included for the side holes.

Rectangular Rose-One cover

Material: dibond Width: 675 mm Length: 225 mm Hole diametre: 10

Hole diametre: 10 mm Thickness: 3 mm

Clear plastic cable clamp (1 per hole).

NOTE: the distance between the holes in the ceiling canopy does not allow you to install bulbs with a diameter greater than 7 cm if suspended at the same height, or 14 cm if suspended at different heights.