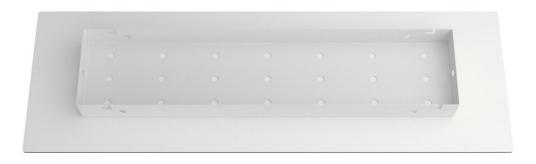

#### **Product description:**

Ceiling canopy
Width: 520 mm
Length: 120 mm
Height: 35 mm
Material: metal
Mounting brackets

6 plugs and 6 rubber cable duct seals are included for the side holes.

Rectangular Rose-One cover

Material: dibond Width: 675 mm Length: 225 mm Hole diametre: 10

Hole diametre: 10 mm Thickness: 3 mm

Clear plastic cable clamp (1 per hole).

NOTE: the distance between the holes in the ceiling canopy does not allow you to install bulbs with a diameter greater than 7 cm if suspended at the same height, or 14 cm if suspended at different heights.