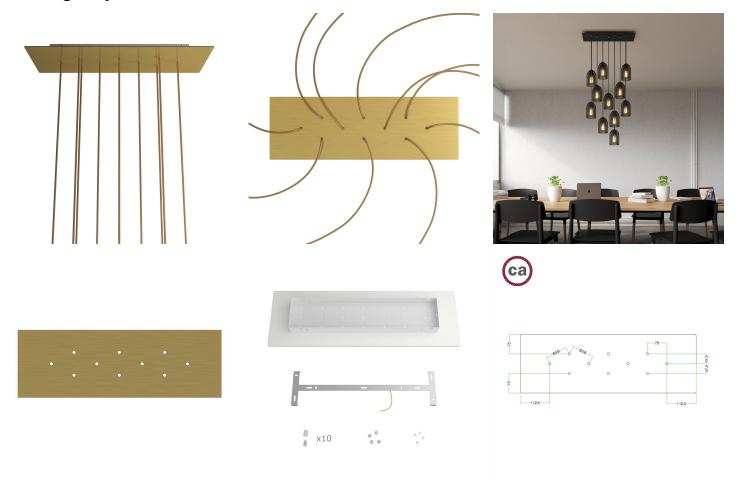

## **Product title:**

10 hole - EXTRA LARGE Rectangular Ceiling Canopy Kit - Rose One System, 675 x 225 mm Cover

The 10-hole rectangular version is ideal for creating multiple pendants to be used in a stairwell by playing with the height of the pendants and the size of the bulbs, inside a contemporary open space loft apartment or oversize table.

Play with cable lengths, size and bulb finishes and create a unique multi-light pendant lamp with naked bulbs!

Rose-One features side holes allowing you to connect more ceiling canopies serially or position the light pendants in relation to the ceiling light source.

- use the menu to choose the colour of the base (white or black) and the decoration of the ceiling canopy: white, black or one of the brushed-finish metals.
- match Creative-Cables fabric cables according to the style you wish to recreate
- complete your lighting installation with the components, accessories and bulbs in our range.