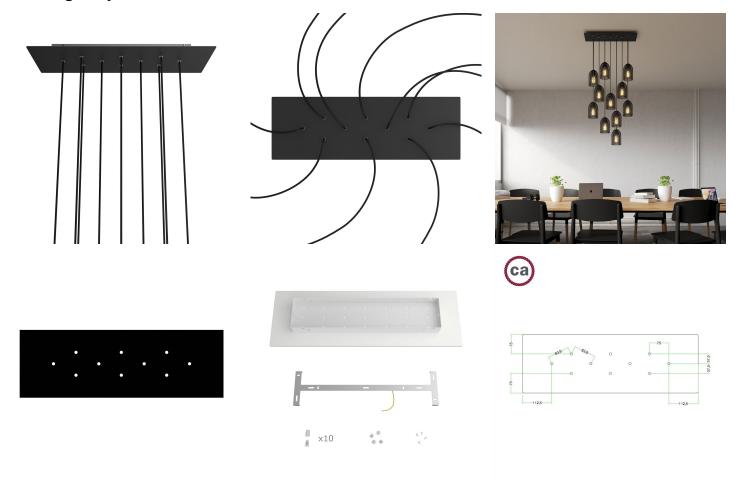

## **Product title:**

10 hole - EXTRA LARGE Rectangular Ceiling Canopy Kit - Rose One System, 675 x 225 mm Cover

The 10-hole rectangular version is ideal for creating multiple pendants to be used in a stairwell by playing with the height of the pendants and the size of the bulbs, inside a contemporary open space loft apartment or oversize table.

Play with cable lengths, size and bulb finishes and create a unique multi-light pendant lamp with naked bulbs!

Rose-One features side holes allowing you to connect more ceiling canopies serially or position the light pendants in relation to the ceiling light source.

#### **Product description:**

Ceiling canopy
Width: 520 mm
Length: 120 mm
Height: 35 mm
Material: metal
Mounting brackets

6 plugs and 6 rubber cable duct seals are included for the side holes.

Rectangular Rose-One cover

Material: dibond Width: 675 mm Length: 225 mm

Hole diametre: 10 mm Thickness: 3 mm

Clear plastic cable clamp (1 per hole).

NOTE: the distance between the holes in the ceiling canopy does not allow you to install bulbs with a diameter greater than 7 cm if suspended at the same height, or 14 cm if suspended at different heights.