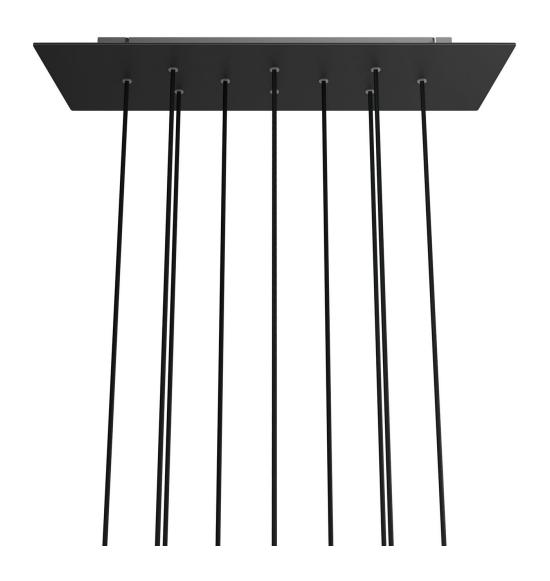

## **Product title:**

10 hole - EXTRA LARGE Rectangular Ceiling Canopy Kit - Rose One System, 675 x 225 mm Cover

The 10-hole rectangular version is ideal for creating multiple pendants to be used in a stairwell by playing with the height of the pendants and the size of the bulbs, inside a contemporary open space loft apartment or oversize table.

Play with cable lengths, size and bulb finishes and create a unique multi-light pendant lamp with naked bulbs!

Rose-One features side holes allowing you to connect more ceiling canopies serially or position the light pendants in relation to the ceiling light source.