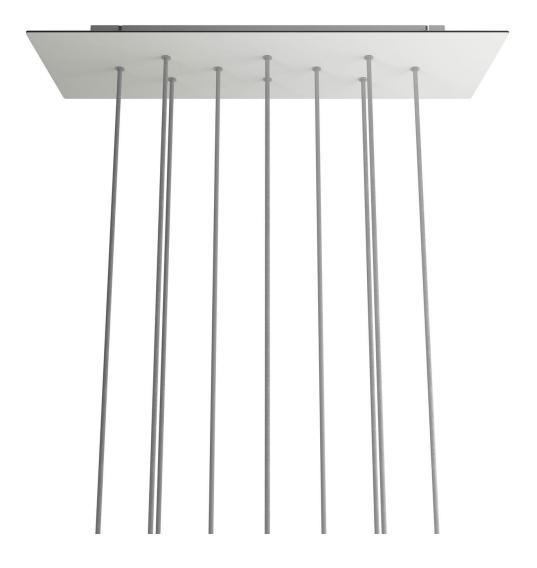

# **Product title:**

10 hole - EXTRA LARGE Rectangular Ceiling Canopy Kit - Rose One System, 675 x 225 mm Cover

The 10-hole rectangular version is ideal for creating multiple pendants to be used in a stairwell by playing with the height of the pendants and the size of the bulbs, inside a contemporary open space loft apartment or oversize table.

Play with cable lengths, size and bulb finishes and create a unique multi-light pendant lamp with naked bulbs!

Rose-One features side holes allowing you to connect more ceiling canopies serially or position the light pendants in relation to the ceiling light source.