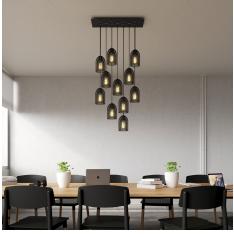

The 10-hole rectangular version is ideal for creating multiple pendants to be used in a stairwell by playing with the height of the pendants and the size of the bulbs, inside a contemporary open space loft apartment or oversize table.

Play with cable lengths, size and bulb finishes and create a unique multi-light pendant lamp with naked bulbs!

Rose-One features side holes allowing you to connect more ceiling canopies serially or position the light pendants in relation to the ceiling light source.

The ceiling canopy cover is in Dibond®, an aluminium composite panel that guarantees excellent visual design, light weight and durability.

Configure your 10-hole rectangular EXTRA LARGE Rose-One ceiling canopy to create a multilight pendant lamp customised according to your needs: