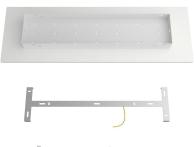

### **Product description:**

Ceiling canopy Width: 520 mm Length: 120 mm Height: 35 mm Material: metal Mounting brackets 6 plugs and 6 rubber cable duct seals are included for the side holes.

Rectangular Rose-One cover Material: dibond Width: 675 mm Length: 225 mm Hole diametre: 10 mm Thickness: 3 mm Clear plastic cable clamp (1 per hole).