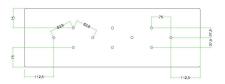

### **Product description:**

Ceiling canopy Width: 520 mm Length: 120 mm Height: 35 mm Material: metal Mounting brackets 6 plugs and 6 rubber cable duct seals are included for the side holes.

Rectangular Rose-One cover Material: dibond Width: 675 mm Length: 225 mm Hole diametre: 10 mm Thickness: 3 mm Clear plastic cable clamp (1 per hole).

NOTE: the distance between the holes in the ceiling canopy does not allow you to install bulbs with a diameter greater than 7 cm if suspended at the same height, or 14 cm if suspended at different heights.