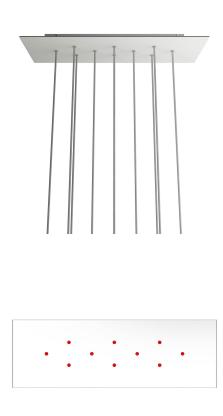

# **Product title:**

10 hole - EXTRA LARGE Rectangular Ceiling Canopy Kit - Rose One System, 675 x 225 mm Cover

### **Product description:**

Ceiling canopy Width: 520 mm Length: 120 mm Height: 35 mm Material: metal Mounting brackets 6 plugs and 6 rubber cable duct seals are included for the side holes.

Rectangular Rose-One cover Material: dibond Width: 675 mm Length: 225 mm Hole diametre: 10 mm Thickness: 3 mm Clear plastic cable clamp (1 per hole).