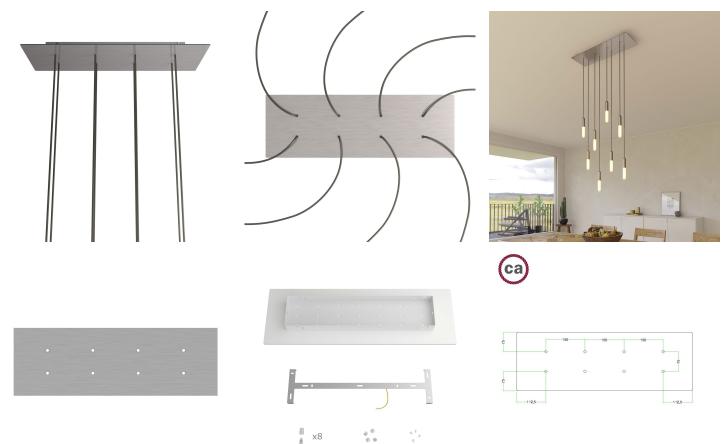

#### Product short description:

Rose-One is the Creative-Cables line of ceiling canopies decorated with concealed cable clamp which, thanks to the numerous decorations available, allows you to create striking multiple pendants that are 100% in tune with your style.

The 8-hole rectangular version is ideal for creating multiple pendants to be used above a large table, in a contemporary living room or serially to illuminate an open space.

Play with the lengths of the cables, the sizes and bulb finishes and create a multi-light pendant lamp with naked bulbs that will become a striking focal point!

Rose-One features side holes allowing you to connect more ceiling canopies serially or position the light pendants in relation to the ceiling light source.

The ceiling canopy cover is in Dibond®, an aluminium composite panel that guarantees excellent visual design, light weight and durability.

#### **Product description:**

Ceiling canopy Width: 520 mm Length: 120 mm Height: 35 mm Material: metal Mounting brackets 6 plugs and 6 rubber cable duct seals are included for the side holes.

Rectangular Rose-One cover Material: dibond Width: 675 mm Length: 225 mm Hole diametre: 10 mm Thickness: 3 mm Clear plastic cable clamp (1 per hole).