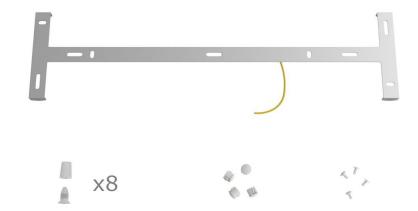

#### **Product description:**

Ceiling canopy Width: 520 mm Length: 120 mm Height: 35 mm Material: metal Mounting brackets 6 plugs and 6 rubber cable duct seals are included for the side holes.

Rectangular Rose-One cover Material: dibond Width: 675 mm Length: 225 mm Hole diametre: 10 mm Thickness: 3 mm Clear plastic cable clamp (1 per hole).